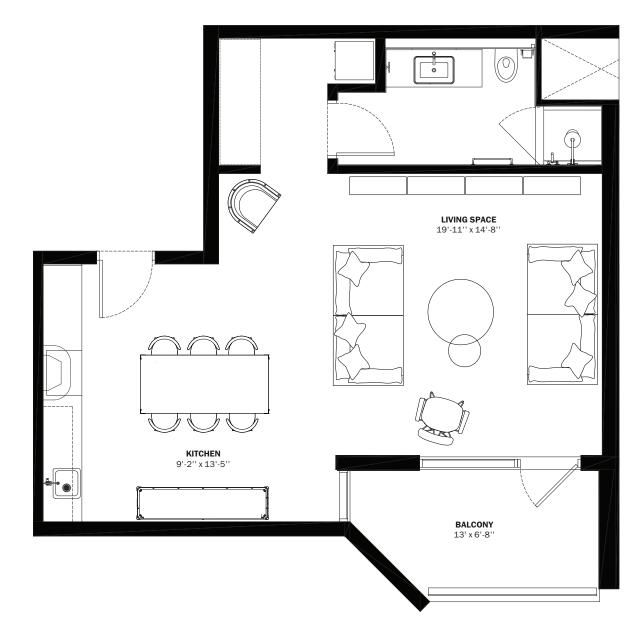

| INTERIORS AREA:  | 623 SQ FT   | 57.9 M <sup>2</sup> |
|------------------|-------------|---------------------|
| TERRACE AREA:    | 94.5 SQ FT  | 8.8 M <sup>2</sup>  |
| TOTAL RESIDENCE: | 717.5 SQ FT | 66.7 M <sup>2</sup> |
| FLOORS: 2-7      |             |                     |

## **Diesel Wynwood**

S Residences Floor Plans