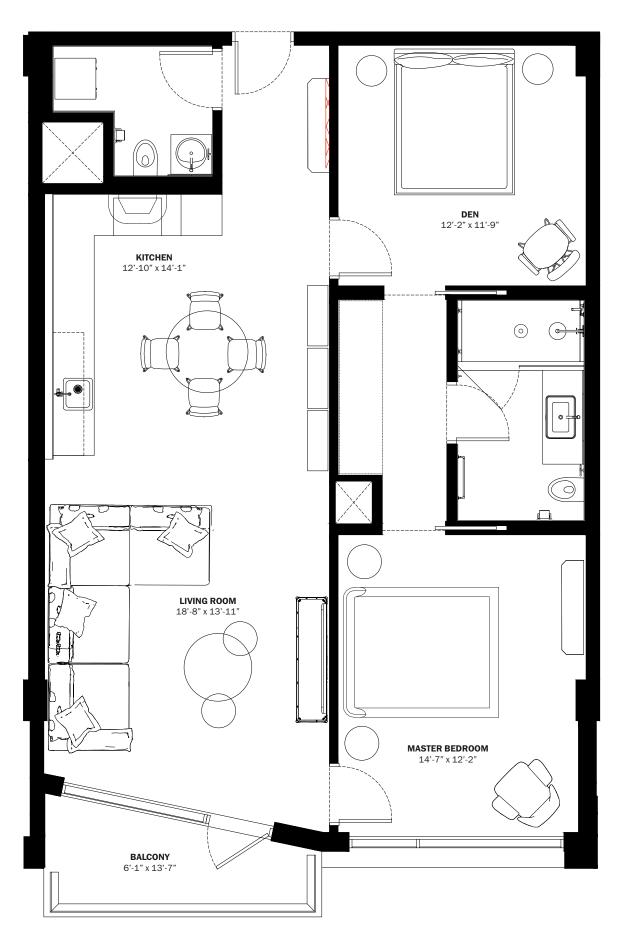

| INTERIORS AREA:  | 1,048 SQ FT | 97.4 M <sup>2</sup>  |
|------------------|-------------|----------------------|
| TERRACE AREA:    | 76 SQ FT    | 7.1 M <sup>2</sup>   |
| TOTAL RESIDENCE: | 1,124 SQ FT | 104.5 M <sup>2</sup> |
| FLOORS: 2—6      |             |                      |

## **Diesel Wynwood** M Residences

Floor Plans