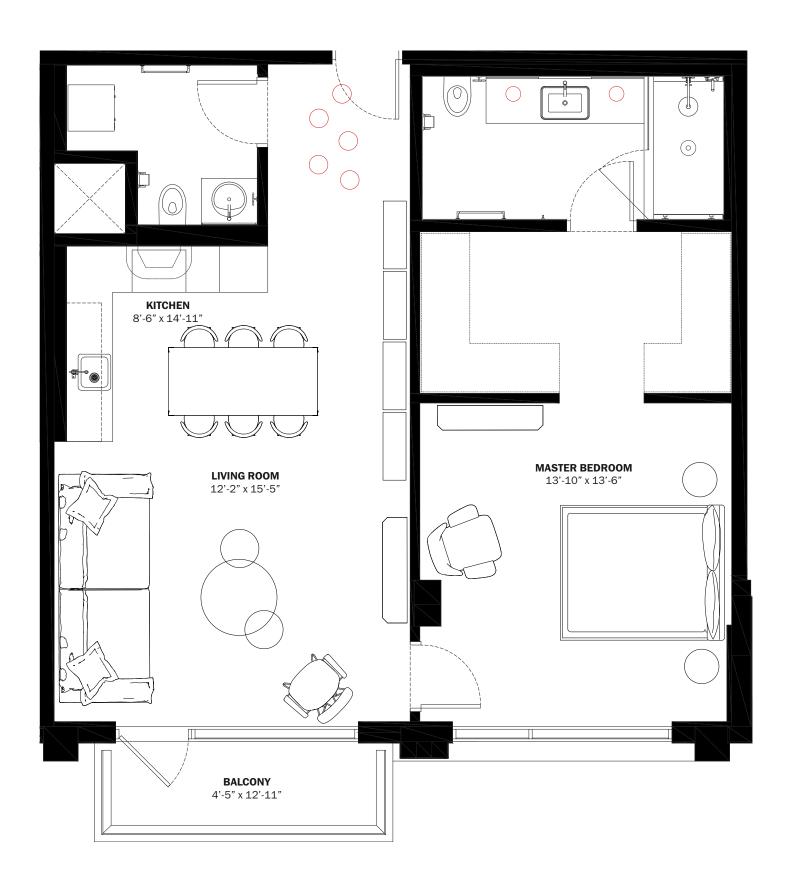

 INTERIORS AREA:
 888 SQ FT
 82.5 M<sup>2</sup>

 TERRACE AREA:
 68 SQ FT
 6.4 M<sup>2</sup>

 TOTAL RESIDENCE:
 956 SQ FT
 88.9 M<sup>2</sup>

 FLOORS: 2—7
 56 SQ FT
 56 SQ FT

| 0 1 2 3 5 | 10        | 20                                                                                          | 30 F                                                                                         | 28th STREET                                   |  |
|-----------|-----------|---------------------------------------------------------------------------------------------|----------------------------------------------------------------------------------------------|-----------------------------------------------|--|
|           | BELINVEST | DIESEL HEADQUARTERS<br>VIA DELL'INDUSTRIA 4/6, BREGANZE (VI)<br>45º41'30.7" N 11º33'41.8" E | DIESEL WYNWOOD CONDOMINIUM<br>148 NW 28TH ST. MIAMI, FL 33127<br>25º48'10.0" N 80º11'53.1" W | <b>RR:55</b><br>© COPYRIGHT DIESEL - IND 1978 |  |
|           |           |                                                                                             |                                                                                              |                                               |  |

## **Diesel Wynwood** M Residences

Floor Plans