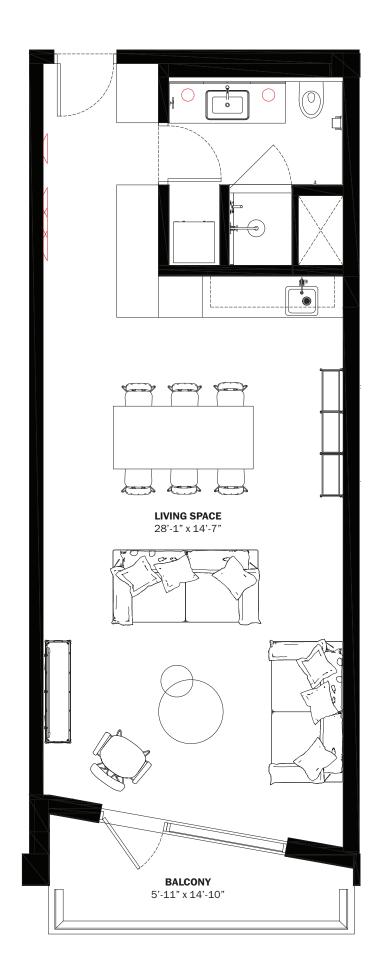

| INTERIORS AREA:  | 575 SQ FT | 53.5 M <sup>2</sup> |
|------------------|-----------|---------------------|
| TERRACE AREA:    | 69 SQ FT  | 6.5 M <sup>2</sup>  |
| TOTAL RESIDENCE: | 644 SQ FT | 60 M <sup>2</sup>   |
| FLOORS: 2—7      |           |                     |

## **Diesel Wynwood**

S Residences Floor Plans