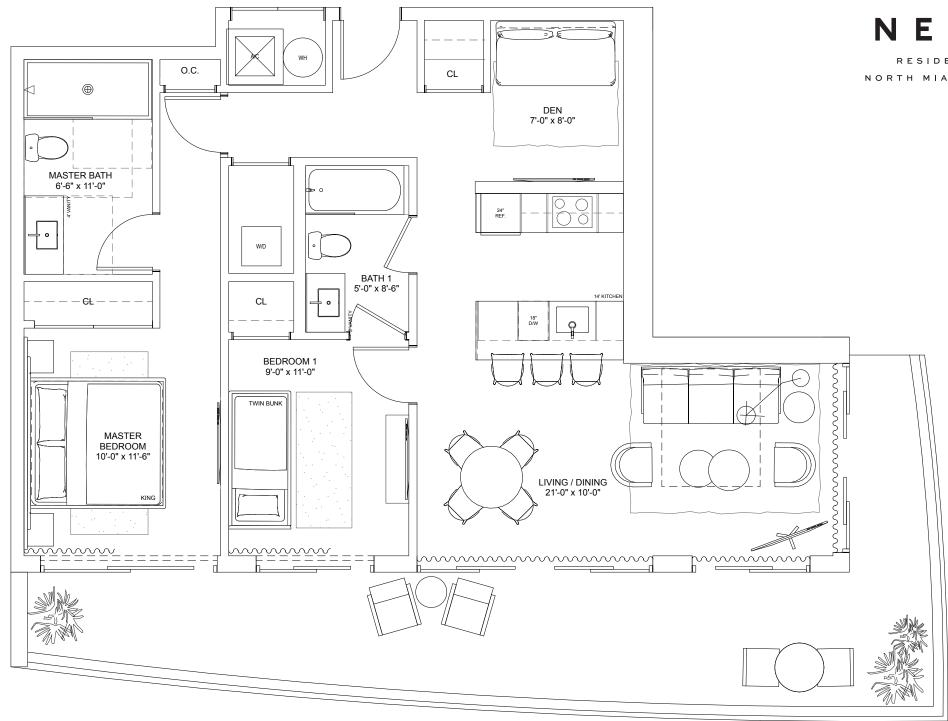

## Residence R

## TWO-BEDROOMS + DEN / TWO-BATHROOMS

Levels 6 thru 15

| TOTAL    | 1,383 S.F. | 128.5 S.M. |
|----------|------------|------------|
| TERRACE  | 368 S.F.   | 34.2 S.M.  |
| INTERIOR | 1,015 S.F. | 94.3 S.M.  |