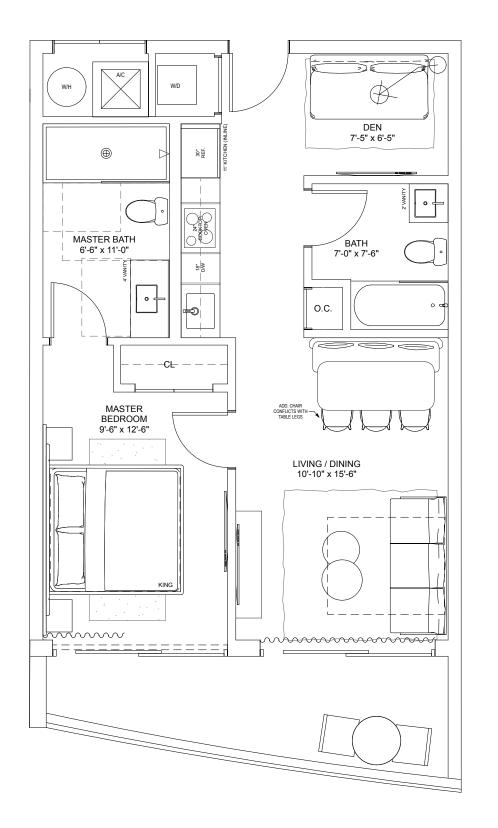

**ONE-BEDROOM + DEN / TWO-BATHROOMS** 

*Level* 5

| TOTAL    | 1,158 S.F. | 107.6 S.M. |
|----------|------------|------------|
| TERRACE  | 479 S.F.   | 44.5 S.M.  |
| INTERIOR | 679 S.F.   | 63.1 S.M.  |