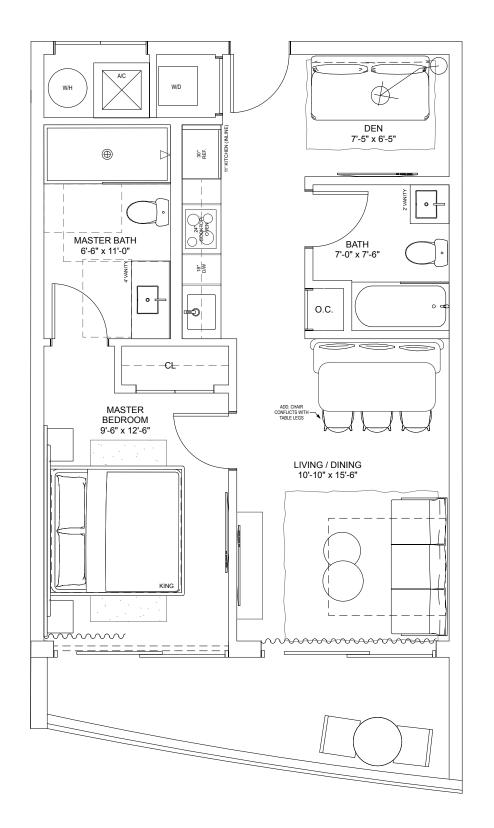

## Residence M

## **ONE-BEDROOM + DEN / TWO-BATHROOMS**

Levels 6 thru 15

| TOTAL    | 779 S.F. | 72.4 S.M. |
|----------|----------|-----------|
| TERRACE  | 100 S.F. | 9.3 S.M.  |
| INTERIOR | 679 S.F. | 63.1 S.M. |

DEVELOPED BY