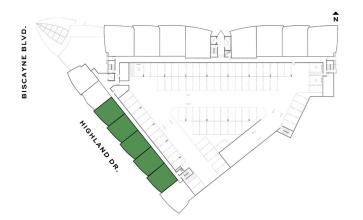

## Residence G

## **ONE-BEDROOM / TWO-BATHROOMS**

*Levels* 3 & 4

| TOTAL    | 818 S.F. | 76 S.M.   |
|----------|----------|-----------|
| TERRACE  | 136 S.F. | 12.6 S.M. |
| INTERIOR | 682 S.F. | 63.4 S.M. |

DEVELOPED BY