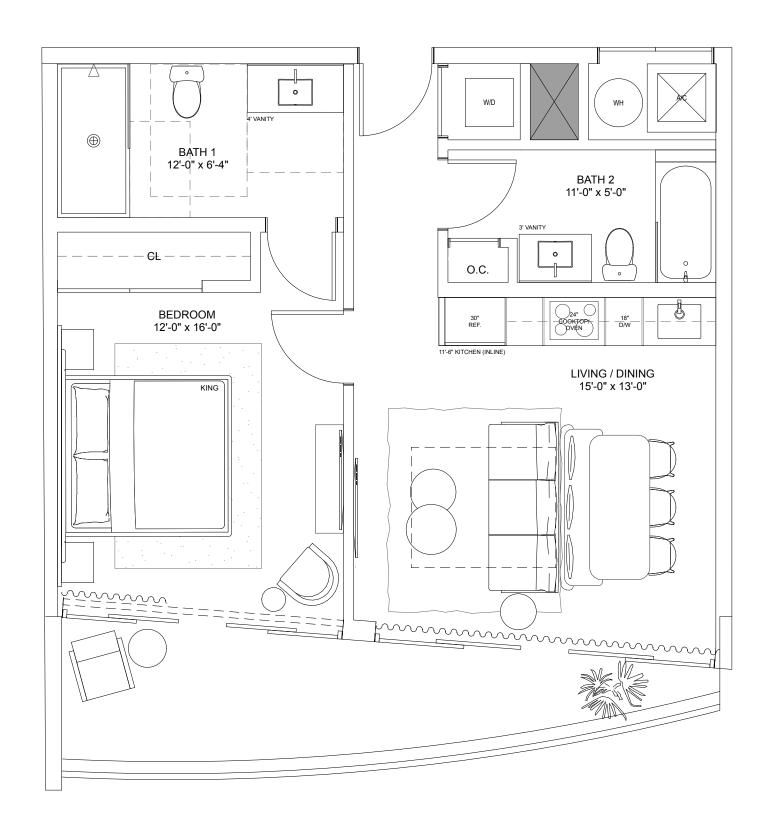

## Residence G

## **ONE-BEDROOM / TWO-BATHROOMS**

*Levels* 3 & 4

| TOTAL    | 818 S.F. | 76 S.M.   |
|----------|----------|-----------|
| TERRACE  | 136 S.F. | 12.6 S.M. |
| INTERIOR | 682 S.F. | 63.4 S.M. |

DEVELOPED BY