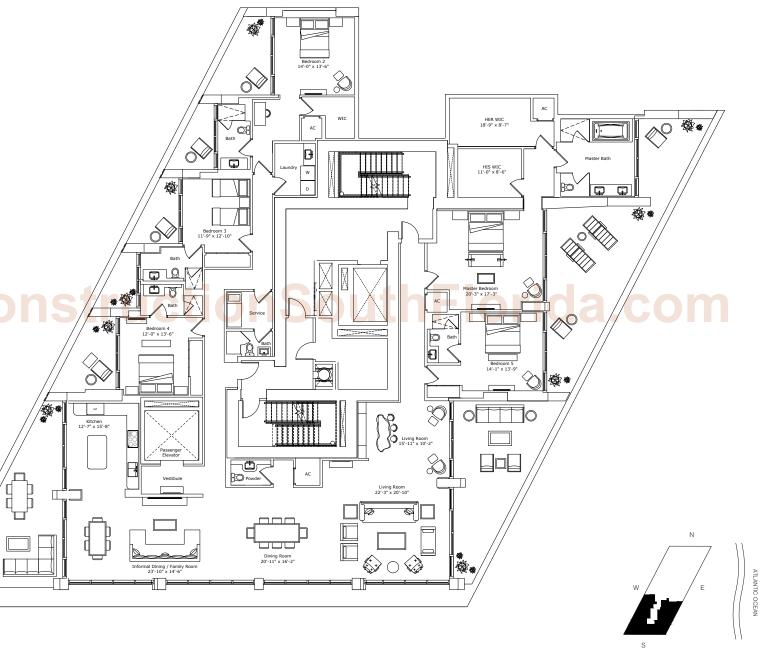

### INTERIOR ARCHITECTURE

PYR LED BY PIERRE-YVES ROCHON

SIGNATURE RESIDENCE MODEL E2

01 LINE

**BUILDING ZONE ZONE C** 

FLOORS 38-42

## RESIDENCE DESCRIPTION

5 BED/6.5 BATH + FAMILY + DOUBLE LIVING + INFORMAL DINING + SERVICE QUARTERS

INTERIOR 4,837 SQ FT 450 SQ M 1.491 SQ FT 138 SQ M **OUTDOOR LIVING** 6,328 SQ FT 588 SQ M

JADESIGNATURE.COM