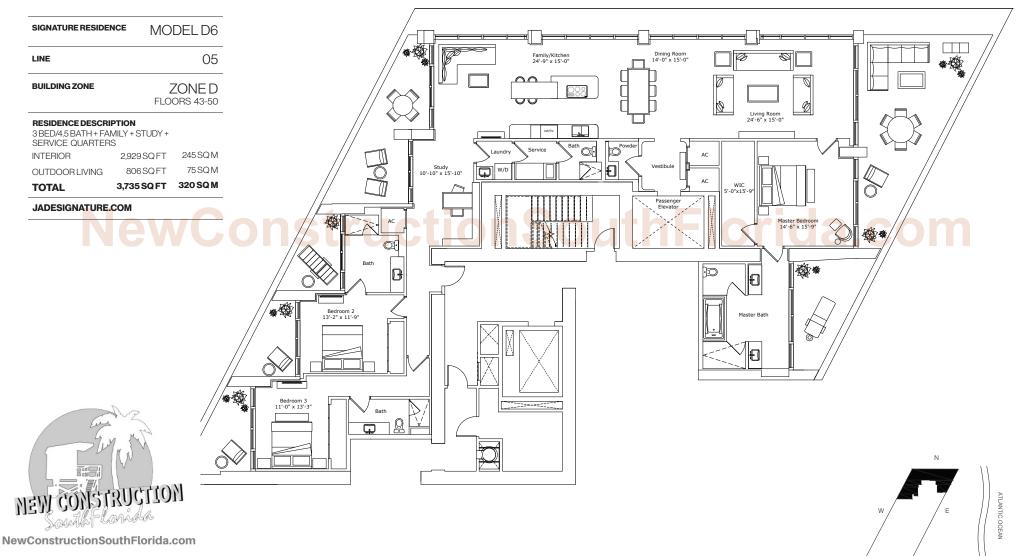

## INTERIOR ARCHITECTURE

PYR LED BY PIERRE-YVES ROCHON

ੰ

STATED DIMENSIONS ARE MEASURED TO THE EXTERIOR BOUNDARIES OF THE EXTERIOR WALLS AND STRUCTURAL MEMBERS AND THE CENTERLINE OF INTERIOR DEMISING WALLS AND, IN FACT, VARY FROM THE DIMENSIONS THAT WOULD BE DETERMINED BY USING THE DESCRIPTION AND DEFINITION OF THE "UNIT" SET FORTH IN THE DECLAPATION (WHICH GENERALLY ONL'I NICLUDES THE INTERIOR AIRSPACE BETWEEN THE PERIMETER WALLS AND EXCLUDES INTERIOR STRUCTURAL COMPONENTS). ALL DIMENSIONS ARE APPROXIMATE, ARE SUBJECT TO FINAL SURVEY AND MAY VARY WITH ACTUAL CONSTRUCTION. THE FORMETER WALLS AND EXCLUDES INTERIOR TRUCTURAL COMPONENTS). ALL DIMENSIONS SAND THE ENTITIES COLLABORATING WITH DEVELOPER ARE SUBJECT TO FINALS AND EXCLUDES INTERIOR FILE OF PLANUES, COUNTERS, SOFTETAL INCLUDING, WITHOUT LIMITATION, TEMS OF FORTALI INTON, TEMS OF FORTALI NON. THE OPTION SOFTE OF COMPONENTS). ALL DIMENSIONS AND THE ENTITIES COLLABORATING WITH DEVELOPER PRESENTATION, TEMS OF FORTALI NON. THE OPTION SOFTE OF CONTROL NOT CONTROL NERS SAND THE ENTITIES COLLABORATING WITH DUT LIMITATION TO CHANGE ALL DEPICTIONS OF FORTALI INCLUDING, WITHOUT LIMITATION, TEMS OF FORTALI NON. THE OPTION SOFTE OF CONTROL NERS SAND THE ENTITIES COLLABORATING WITH DUT LIMITATION TO CHANGE ALL DIVIDUT DIVIDUAL CONTROL NO. THE OPTION SOFTE OF CONTROL NERS SAND THE ENTITIES COLLABORATING WITH ON THE PROSPECTUS FOR THE ITEMS INCLUDED WITH THE UNIT. FORTUNE INTERNATIONALIS NOT THE DEVELOPER. THE CONDOMINUM IS BEING DEVELOPED BY SUNNY ISLES BEACH ASSOCIATES, LLC. WHICH HAS A LIMITED RIGHT TO USE THE TRADEMARKED NAME AND LOGO OF FORTUNE INTERNATIONAL ORAL REPRESENTATIONS CANNOT BE RELIED UPON AS CORRECTLY STATING REPRESENTATIONS OF THE DEVELOPER. FOR CORRECT REPRESENTATIONS, MAKE REFERENCE TO THE DOCUMENTS REQUIRED BY SECTION 718.305, FLORIDA STATUTES, TO BE FURNISHED BY A DEVELOPER TO A BUYER FOR ABUYER ADD INC.