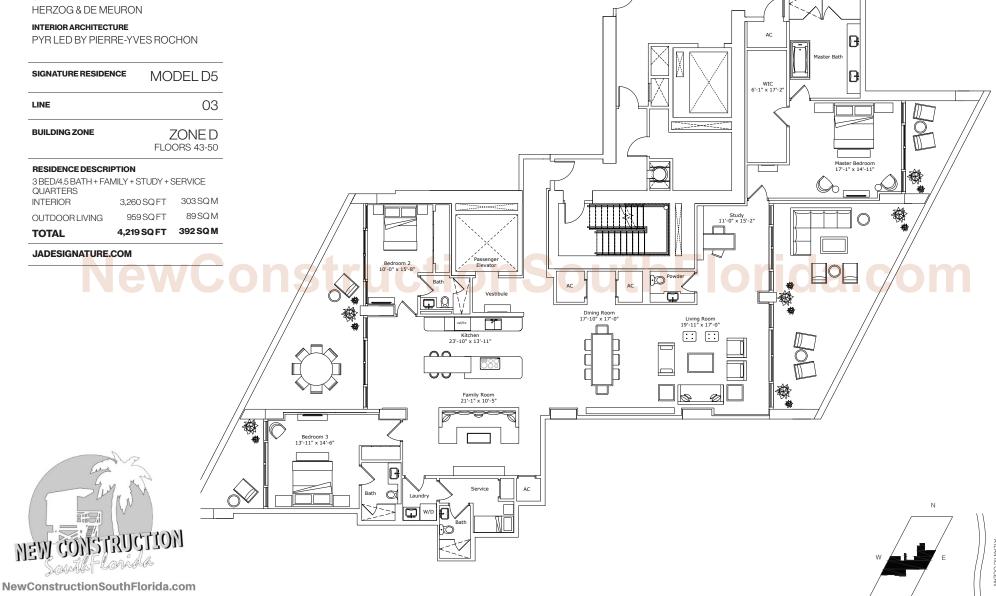

## DEVELOPED BY

FORTUNE INTERNATIONAL

## **CREATED BY**

囼

COM RESING



Ô

S

STATED DIMENSIONS ARE MEASURED TO THE EXTERIOR BOUNDARIES OF THE EXTERIOR WALLS AND STRUCTURAL MEMBERS AND THE CENTERLINE OF INTERIOR DEMISING WALLS AND. IN FACT, VARY FROM THE DIMENSIONS THAT WOULD BE DETERMINED BY USING THE DESCRIPTION AND DEFINITION OF THE "UNIT'S ET FORTH IN THE DECLARATION (WHICH GENERALLY ONLY INCLUDES THE INTERIOR AIRSPACE BETWEEN THE PERIMETER WALLS AND EXCLUDES INTERIOR STRUCTURAL COMPONENTS). ALL DIMENSIONS ARE APPROXIMATE, ARE SUBJECT TO FINAL SURVEY AND MAY VARY WITH ACTUAL CONSTRUCTION OF PLOOP PLANCING, OVERINGS AND THE ENTITIES COLLABORATING WITHOUT LIMITATIDE VIENDERS FINISHES, APRIL DIMENSIONS AND THE ENTITIES COLLABORATING WITHOUT LIMITATIDINO. THEN OF TURNISHINGS, SINISHES, APRIL AND SCI COVERINGS AND THE ENTITIES COLLABORATING WITHOUT LIMITATIDI