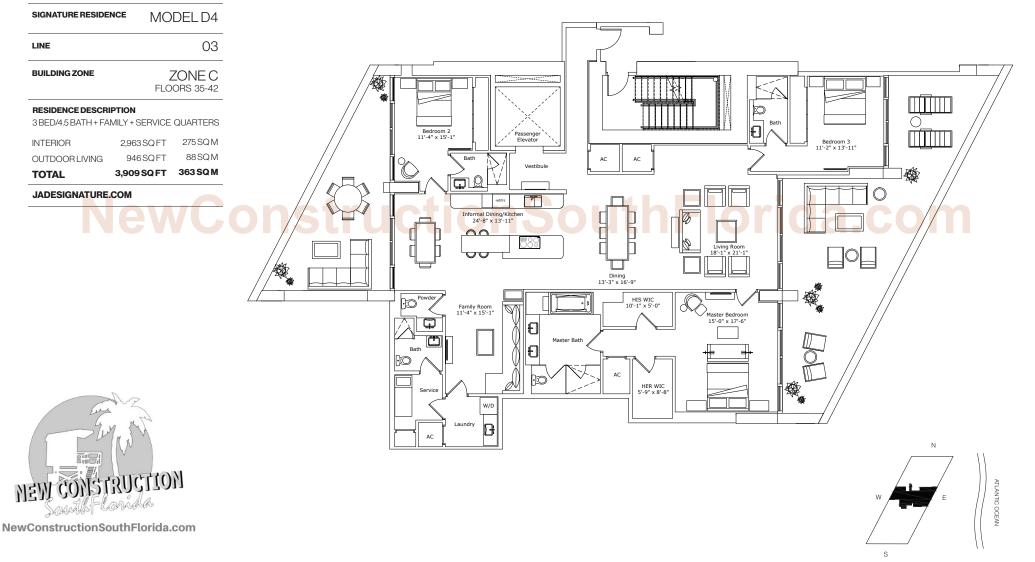

## INTERIOR ARCHITECTURE

PYR LED BY PIERRE-YVES ROCHON

STATED DIMENSIONS ARE MEASURED TO THE EXTERIOR BOUNDARIES OF THE EXTERIOR WALLS AND STRUCTURAL MEMBERS AND THE CENTERIOR DEMISING WALLS AND, IN FACT, VARY FROM THE DIMENSIONS THAT WOULD BE DETERMINED BY USING THE DESCRIPTION AND DEFINITION OF THE 'UNIT'SET FORTH IN THE DECLARATION (WHICH GENERALLY ONL) DES THE INTERIOR BARDAGE BET WERD THE PERIMETER WALLS AND EXCLUDES INTERIOR STRUCTURAL COMPONENTS). ALL DIMENSIONS ARE MEASURED TO THAE SUBJECT TO FINAL SURVEY AND MAY VARY WITH ACTUAL CONTRET WALLS AND EXCLUDES INTERIOR STRUCTURAL COMPONENTS). ALL DIMENSIONS ARD THE ENTITIES COLLABORATING WITH DEVELOPER APPROXIMANTES, AND THE ENTITIES COLLABORATING WITH DEVELOPER FINISHES AND PERIVISES (SINGHES APPROXIMATING). THE DEVELOPE DEVICION. THE DEPENDING STRUCTURAL COMPONENTS). ALL DIMENSIONS AND THE ENTITIES COLLABORATING WITH DEVELOPER SINGHES APPROXIMANTIES COLLABORATING WITH DEVELOPER SINGHES APPROXIMATING SOND THE MATTERS OF DETAIL. INCLUDING, WITH DEVELOPER SINGHES APPROXIMATION OF THE 'UNIT'S ET FORTHAL CONVERINGS AND THE ENTITIES COLLABORATING WITH DEVELOPER SINGHES APPROXIMATING SOND THE MATTERS OF DETAIL. INCLUDING, WITHOUT IMITATION OF THE 'UNIT'S ET FORTHAL CONVERINGS AND THE ENTITIES COLLABORATING WITH DEVELOPER SINGHES APPROXIMATING SOND THEM ATTERS OF DETAIL. INCLUDING, WITHOUT IMITATION OF THE 'UNIT'S ET FORTHAL ONLY AND ARE NOT NECESSARILY INCLUDED IN EACH UNIT. CONSULT YOUR AGREEMENT AND THE DEVELOPENT THE UNIT. FORTUNE INTERNATIONAL IS NOT THE DEVELOPER. THE CONDOMINUM IS BEING DEVELOPED BY SUNNY ISLES BEACH ASSOCIATES, LLC WHICH HAS A LIMITED RIGHT TO USE THADEMARKED NAME AND LOGO OF FORTUNE INTERNATIONAL ORAL REPRESENTATIONS OF THE DEVELOPER. FOR CORRECT REPRESENTATIONS, MAKE REFERENCE TO THE DOCUMENTS REQUIRED BY SECTION 718.305, FLORIDA STATUTES, TO BE FOR DA BUYER OR LESSEE. ARCHITECT OF RECORD AND THE STATUES, TO BE RELIED UPON AS CORRECTLY STATING REPRESENTATIONS OF THE DEVELOPER. FOR CORRECT REPRESENTATIONS, MAKE REFERENCE TO THE DOCUMENTS REQUIRED BY SECTION 718.305, FLORIDA STATUTES, TO BE R