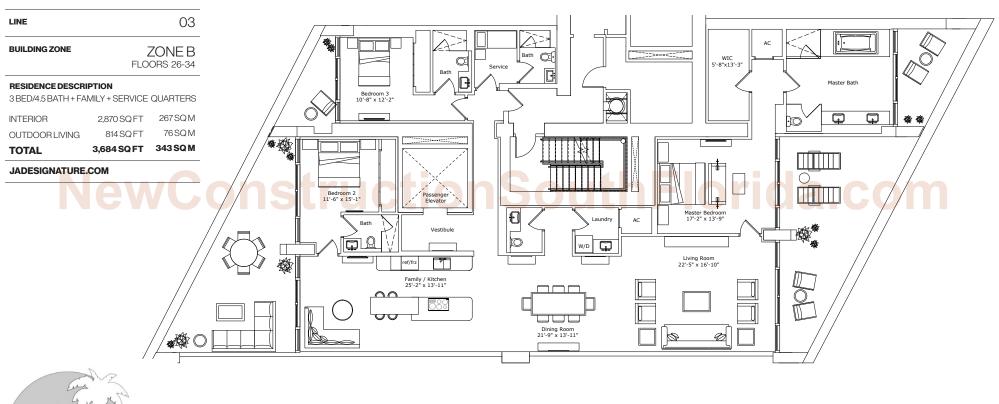

## INTERIOR ARCHITECTURE

SIGNATURE RESIDENCE

PYR LED BY PIERRE-YVES ROCHON

MODEL D3

NewConstructionSouthFlorida.com

囼

COM RESING

STATED DIMENSIONS ARE MEASURED TO THE EXTERIOR BOUNDARIES OF THE EXTERIOR WALLS AND STRUCTURAL MEMBERS AND THE CENTERIOR DEMISING WALLS AND, IN FACT, VARY FROM THE DIMENSIONS THAT WOULD BE DETERMINED BY USING THE DESCRIPTION AND DEFINITION OF THE 'UNIT'SET FORTH IN THE DECLARATION (WHICH GENERALLY ONL'I NICLUDES THE INTERIOR AIRSPACE BETWEEN THE PERIMIETER VALLS AND EXCLUDES INTERIOR STRUCTURAL COMPONENTS), ALL DIMENSIONS AND THE DIMENSIONS AND THE DIVENCITY OF THAL COMPONENTS). ALL DIMENSIONS AND THE DIVENCITY OF THAL COMPONENTS), ALL DIMENSIONS AND THE DIVENCITY OF THAL CONTROL CONTRESS, SOFTEXIL INCLUDED AND YVARY WITH ACTUAL CONSTRUCTION. THE DEPICTIONS OF THE INTERIOR AIRSPACE BETWEEN THE PERIMINED BY USING THE DEPICIONS OF OPENAL INCLUDED CONTRESS, SOFTEXIL INCLUDING, WITH DEVELOPERARE SUBJECT TO FINAL SAND THE EDTIONS OF DETAIL INCLUDING, WITH DEVELOPERARE SUBJECT TO CHANGE ALL DIPICTIONS OF THE INTERNATIONAL CONCENTION ARE CONCEPTUAL CONTRESS, SOFTEXIL INCLUDING, WITH DEVELOPERARE SUBJECT TO CHANGE ALL DIPICTIONS OF THE INTERNATIONAL CONCENTION ARE CONCEPTUAL CONTRESS, SOFTEXIL INCLUDING, WITH DEVELOPER TAND THE DIPICTIONS OF THE INTERNATIONAL SAND THE EDTIONS OF DETAIL INCLUDING, WITH DEVELOPER TAND THE PROSPECTUS FOR THE ITEMS INCLUDED WITH THE UNIT. FORTUNE INTERNATIONAL IS NOT THE DEVELOPER. THE CONDOMINUM IS BEING DEVELOPED BY SUNNY ISLES BEACH ASSOCIATES, LLC, WHICH HAS A LIMITED RIGHT TO USE THE TRADEMARKED NAME AND LOGO OF FORTUNE INTERNATIONAL ORAL REPRESENTATIONS CANNOT BE RELIED UPON AS CORRECTLY STATING REPRESENTATIONS OF THE DEVELOPER. THE CONDOMINUM IS BEING DEVELOPED BY SUNNY ISLES BEACH ASSOCIATES, LLC, WHICH HAS A LIMITED RIGHT TO USE THE DEVELOPER. TOR DEVELOPER TO A DEVELOPED BY SUGNY ISLES BEACH ASSOCIATES, LLC, WHICH HAS A LIMITED RIGHT TO USE THE DEVELOPER. TOR DEVELOPER TO A DEVELOPER TO A