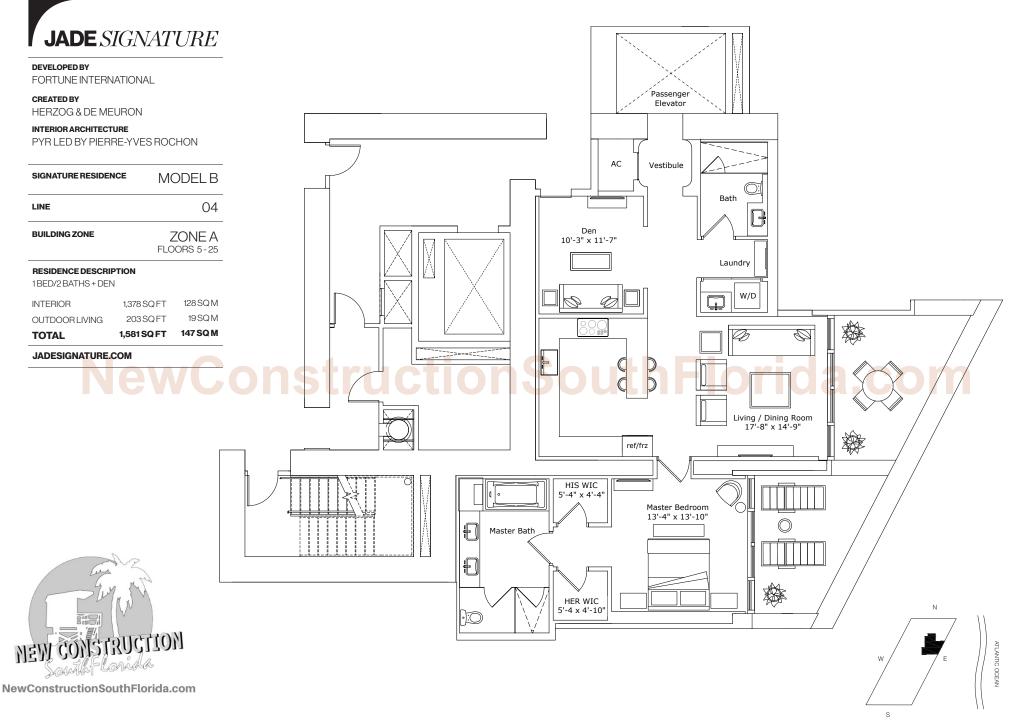

STATED DIMENSIONS ARE MEASURED TO THE EXTERIOR BOUNDARIES OF THE EXTERIOR WALLS AND STRUCTURAL MEMBERS AND THE CENTERIOR DEMISING WALLS AND. INFACT, VARY FROM THE DIMENSIONS THAT WOULD BE DETERMINED BY USING THE DESCRIPTION AND DEFINITION OF THE "UNIT" SET FORTH IN THE DECLARATION (WHICH GENERALLY ONL') INCLUDES THE INTERIOR BARDARD EXECUDES INTERIOR STRUCTURAL COMPONENTS). ALL DIMENSIONS THAT WOULD BE DETERMINED BY USING THE DESCRIPTION AND EXCLUDES INTERIOR STRUCTURAL COMPONENTS). ALL DIMENSIONS THAT WOULD BE DETERMINED BY USING THE DESCRIPTION AND EXCLUDES INTERIOR STRUCTURAL COMPONENTS). ALL DIMENSIONS AND THE ENTITIES COLLABORATING WITH DEVELOPER ARE SUBJECT TO FINAL SURVEY AND MAY VARY WITH ACTUAL CONSTRUCTION. THE FORMET FLOOR PLAND, DEVELOPE AND ARE NOT NECESSARILY INCLUDES OF DETAIL INCLUDING, WITHOEVELOPER SINGHES, SINGHES, SINGHES, SPILANCES, COVERINGS AND OTHER INSTRUCTURAL CONSTRUCTION. THEOROGICAL CONSTRUCTION ARE CONCEPTIVAL ONLY AND ARE NOT NECESSARILY INCLUDED IN EACH UNIT. CONSULT YOUR AGREEMENT AND THE PROSPECTUS FOR THE ITEMS INCLUDED WITH THE UNIT. FORTUNE INTERNATIONAL IS NOT THE DEVELOPER. THE CONDOMINUM IS BEING DEVELOPED BY SUNNY ISLES BEACH ASSOCIATES, LLC. WHICH HAS A LIMITED RIGHT TO USE THE TRADEMARKED NAME AND LOGO OF FORTUNE INTERNATIONAL ORAL REPRESENTATIONAL CONSTRUCTION THE DEVELOPER. THE CONDOMINUM IS DEING DEVELOPED BY SUNNY ISLES BEACH ASSOCIATES, LLC. WHICH HAS A LIMITED RIGHT TO USE THE TRADEMARKED NAME AND LOGO OF FORTUNE INTERNATIONAL ORAL REPRESENTATIONS CANNOT BE RELIED UPON AS CORRECTLY STATING REPRESENTATIONS OF THE DEVELOPER. FOR CORRECT REPRESENTATIONAL ORAL REPRESENTATIONS OF THE DEVELOPER. FOR CORRECT REPRESENTATIONAL ORAL REPRESENTATIONAL ORAL REPRESENTATIONS