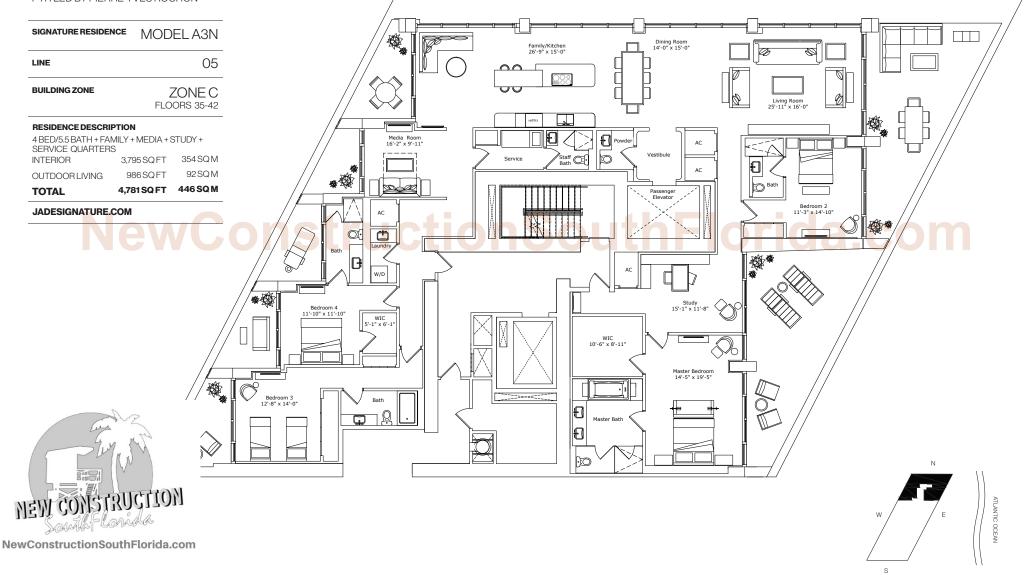

## INTERIOR ARCHITECTURE

PYR LED BY PIERRE-YVES ROCHON

STATED DIMENSIONS ARE MEASURED TO THE EXTERIOR BOUNDARIES OF THE EXTERIOR WALLS AND STRUCTURAL MEMBERS AND THE CENTERLINE OF INTERIOR DEMISING WALLS AND, IN FACT, VARY FROM THE DIMENSIONS THAT WOULD BE DETERMINED BY USING THE DESCRIPTION AND DEFINITION OF THE "UNIT" SETFORTH IN THE DECLARATION (WHICH GENERALLY ONLY INCLUDES THE INTERIOR AIRSPACE BETWEEN THE PERIMETER WALLS AND EXCLUDES INTERIOR STRUCTURAL COMPONENTS). ALL DIMENSIONS ARE APPROXIMATE, ARE SUBJECT TO FINAL SURVEY AND HAVY WARY WITH ACTUAL CONSTRUCTION. THE LOOP FLAND, DEVELOP MENT PLANSA AND THE EDTITIES COLLABORATING WITHOUT LIMITATION (THEM SET TO CHANGE ALL DEPICTIONS OF FURNISHINGS, SINISHES, SAPPLANCES, COUNTERS, SOFTERIS FLOOR COVERINGS AND THE OFFICATION (THEM SET TO CHANGE ALL DEPICTIONS OF FURNISHINGS, SINISHES, SAPPLANCES, COUNTERS, SOFTERIS FLOOR COVERINGS AND THE OTHER MATTERS OF DETAIL INCLUDING, WITHOUT LIMITATION, TEMS OF FURNISHINGS, SINISHES, SAPPLANCES, COUNTERS, SOFTERIS FLOOR COVERINGS AND THE OTHER MATTERS OF DETAIL INCLUDING, WITHOUT LIMITATION, TEMS OF FURNISHINGS, SINISHES, SAPPLANCES, COUNTERS, SOFTERS FOOTERS, FLOOR COVERINGS AND THE OTHER MATTERS OF DETAIL INCLUDING, WITHOUT LIMITATION, TEMS OF FURNISHINGS, SINISHES, SAPPLANCES, COUNTERS, SOFTERS FOOTERS (FLOOR COVERINGS AND THE OTHER MATTERS OF DETAIL INCLUDING, WITHOUT LIMITATION, TEMS OF FURNISHINGS, SAPPLANCES, COUNTERS, SOFTERS FOOTE THE PERSISTERIOR SINISHES, SAPPLANCES, COUNTERS, SOFTERS FOOTE THE CONDOMINUM IS BEING DEVELOPED BY SUNNY ISLES BEACH ASSOCIATES, LLC, WHICH HAS ALIMITED RICHT TO USE THE TRADEMARKED NAME AND LOGO OF FORTUNE INTERNATIONAL IS NOT THE DEVELOPER. THE CONDOMINUM IS BEING DEVELOPED BY SUNNY ISLES BEACH ASSOCIATES, LLC, WHICH HAS ALIMITED RICHT TO USE THE TRADEMARKED NAME AND LOGO OF FORTUNE INTERNATIONAL BE RELIED UPON AS CORRECTLY STATING REPRESENTATIONS OF THE DEVELOPER TO A BUYER OR LESSEE. ARCHITECT OF RECORD AND SCANNOT BE RELIED UPON AS CORRECTLY STATING REPRESENTATIONS OF THE DEVELOPER TO REPRESENTATIONS, MAKE REFERENCE TO THE DOCUMEN