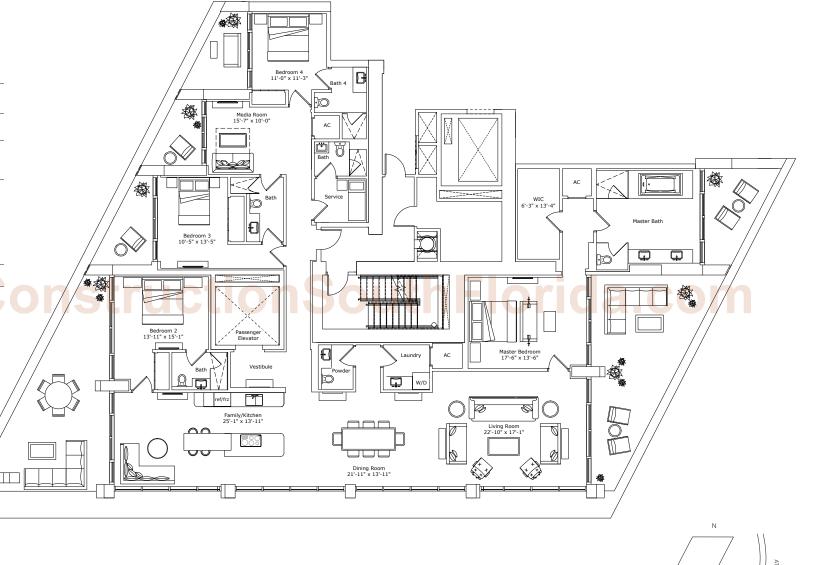

### INTERIOR ARCHITECTURE

PYR LED BY PIERRE-YVES ROCHON

SIGNATURE RESIDENCE MODEL A2S

LINE O1

BUILDING ZONE B

FLOORS 26-34

# RESIDENCE DESCRIPTION

4 BED/5.5 BATH + FAMILY + MEDIA + SERVICE QUARTERS

INTERIOR 3,396 SQFT 316 SQM
OUTDOOR LIVING 909 SQFT 84 SQM

TOTAL 4,305 SQFT 400 SQM

JADESIGNATURE.COM

STATED DIMENSIONS ARE MEASURED TO THE EXTERIOR WALLS AND STRUCTURAL MEMBERS AND THE CENTERIOR DE INTERIOR DEMINING WALLS AND IN FACT, VARY FROM THE DIMENSIONS THAT WOULD BE DETERMINED BY USING THE DESCRIPTION AND DEFINITION OF THE "UNIT" SET FORTH INTERIOR STRUCTURAL COMPONENTS). ALL DIMENSIONS ARE APPROXIMATE, ARE SUBJECT TO FINAL SURVEY AND MAY VARY WITH ACTUAL COMPONENTS). ALL DIMENSIONS ARE APPROXIMATE, ARE SUBJECT TO CHANGE ALL DEPICTIONS OF FURNISHINGS, FINISHES, SPECIAL SOFTIS, FLOOR COVERINGS AND OTHER MATTERS OF DETAIL, INCLUDING WITHOUT LIMITATION, ITEMS OF FURNISHINGS, FINISHES, SPECIAL ONLY
AND ARE NOT NECESSARILY INCLUDED IN EACH UNIT. CONSULT YOUR AGREEMENT AND THE PROSPECTUS FOR THE ITEMS INCLUDED WITH THE UNIT. FORTUNE INTERNATIONAL IS NOT THE DEVELOPER. THE CONDOMINUM IS BEING DEVELOPED BY SUNNY ISLES BEACH ASSOCIATES, LLC, WHICH HAS A LIMITED RIGHT TO USE THRADEMARKED NAME AND LOGO OF FORTUNE INTERNATIONAL ORAL REPRESENTATIONS CANNOT BE RELIED UPON AS CORRECTLY STATING REPRESENTATIONS OF THE DEVELOPER. TO A BUYER OR LESSEE, ARCHITECT OF RECORD - ADD INC.