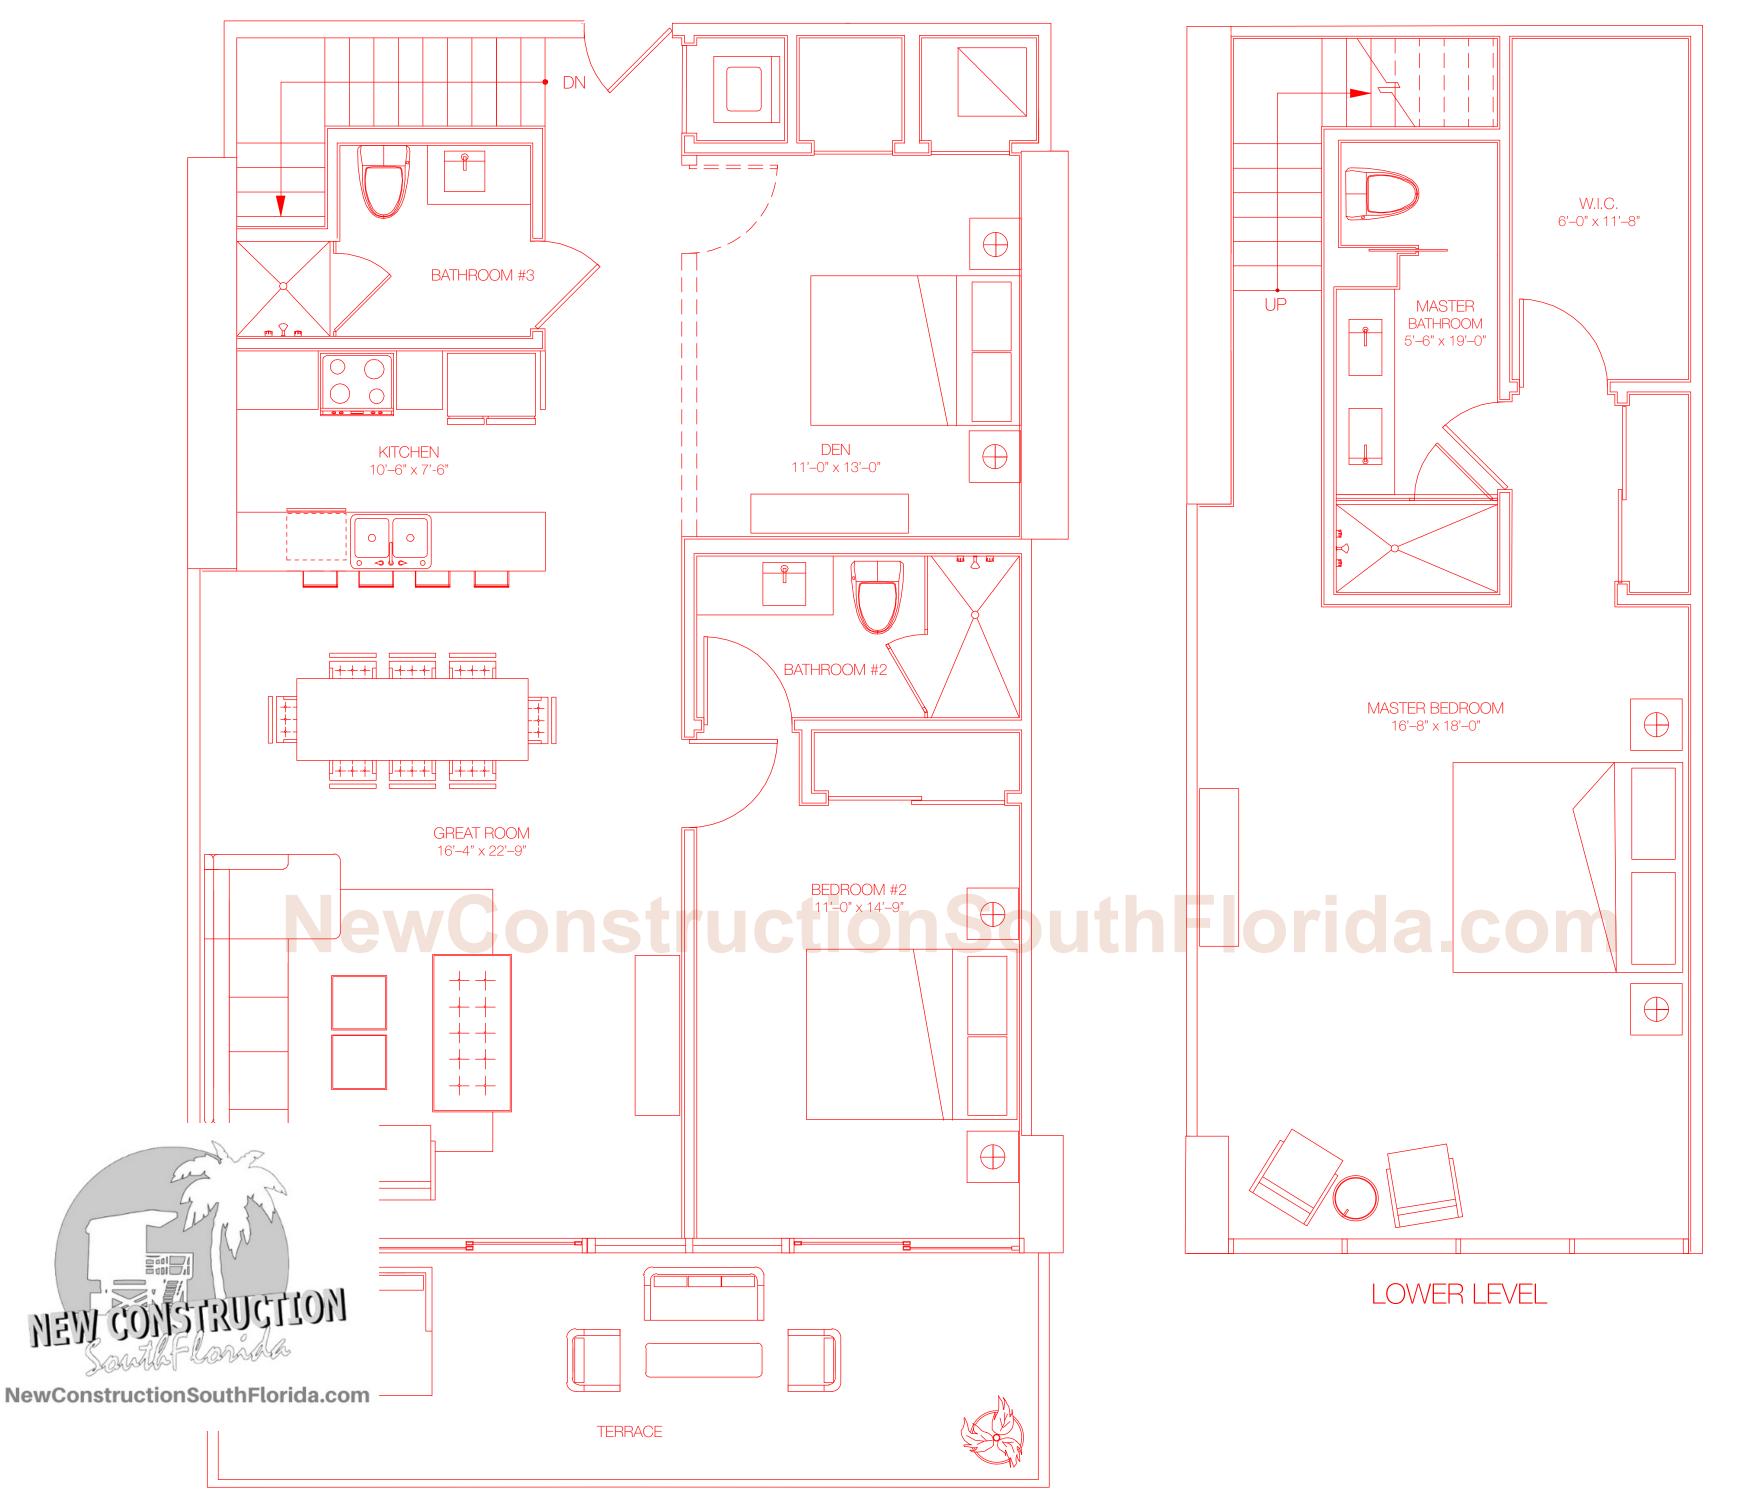

ENTRY LEVEL

UNIT C 2 BEDROOMS / 1 DEN / 3 BATHS 2,076 SF TOTAL INCLUDING TERRACE 192.8 m<sup>2</sup> TOTAL INCLUDING TERRACE

TERRACE =  $21.1 \text{ m}^2$ 

Stated dimensions include the terrace of the Unit and are otherwise measured to the exterior boundaries of the exterior and definition of the "Unit" set forth in the Declaration (which generally only includes the interior airspace between the perimeter walls and excludes interior structural components). Additionally, measurements of rooms set forth on any floor plan are generally taken at the greatest points of each given room (as if the room were a perfect rectangle), without regard for any cutouts. Accordingly, the area of the actual room will typically be smaller than the product obtained by multiplying the stated length times width. For the square footage of the "Unit" calculated in the manner set forth in the Declaration. All dimensions are approximate, and all floor plans and development plans are subject to change. Plans are not to scale and may be the reverse (mirror) image of those shown. The developer makes no representations or warranties regarding the actual size and dimensions of the units contained on this floor plan, and no party may rely upon the same in determining whether to purchase a unit and the purchase price of the unit. The survey of the units and the provisions of the Declaration of Condominium shall control in determining the boundaries and actual dimensions of the units. All depictions of appliances, counters, soffits, floor coverings and other matters of detail, including, without limitation, items of finish and decoration, are conceptual only and are not necessarily included in the features which are to be included in the unit.