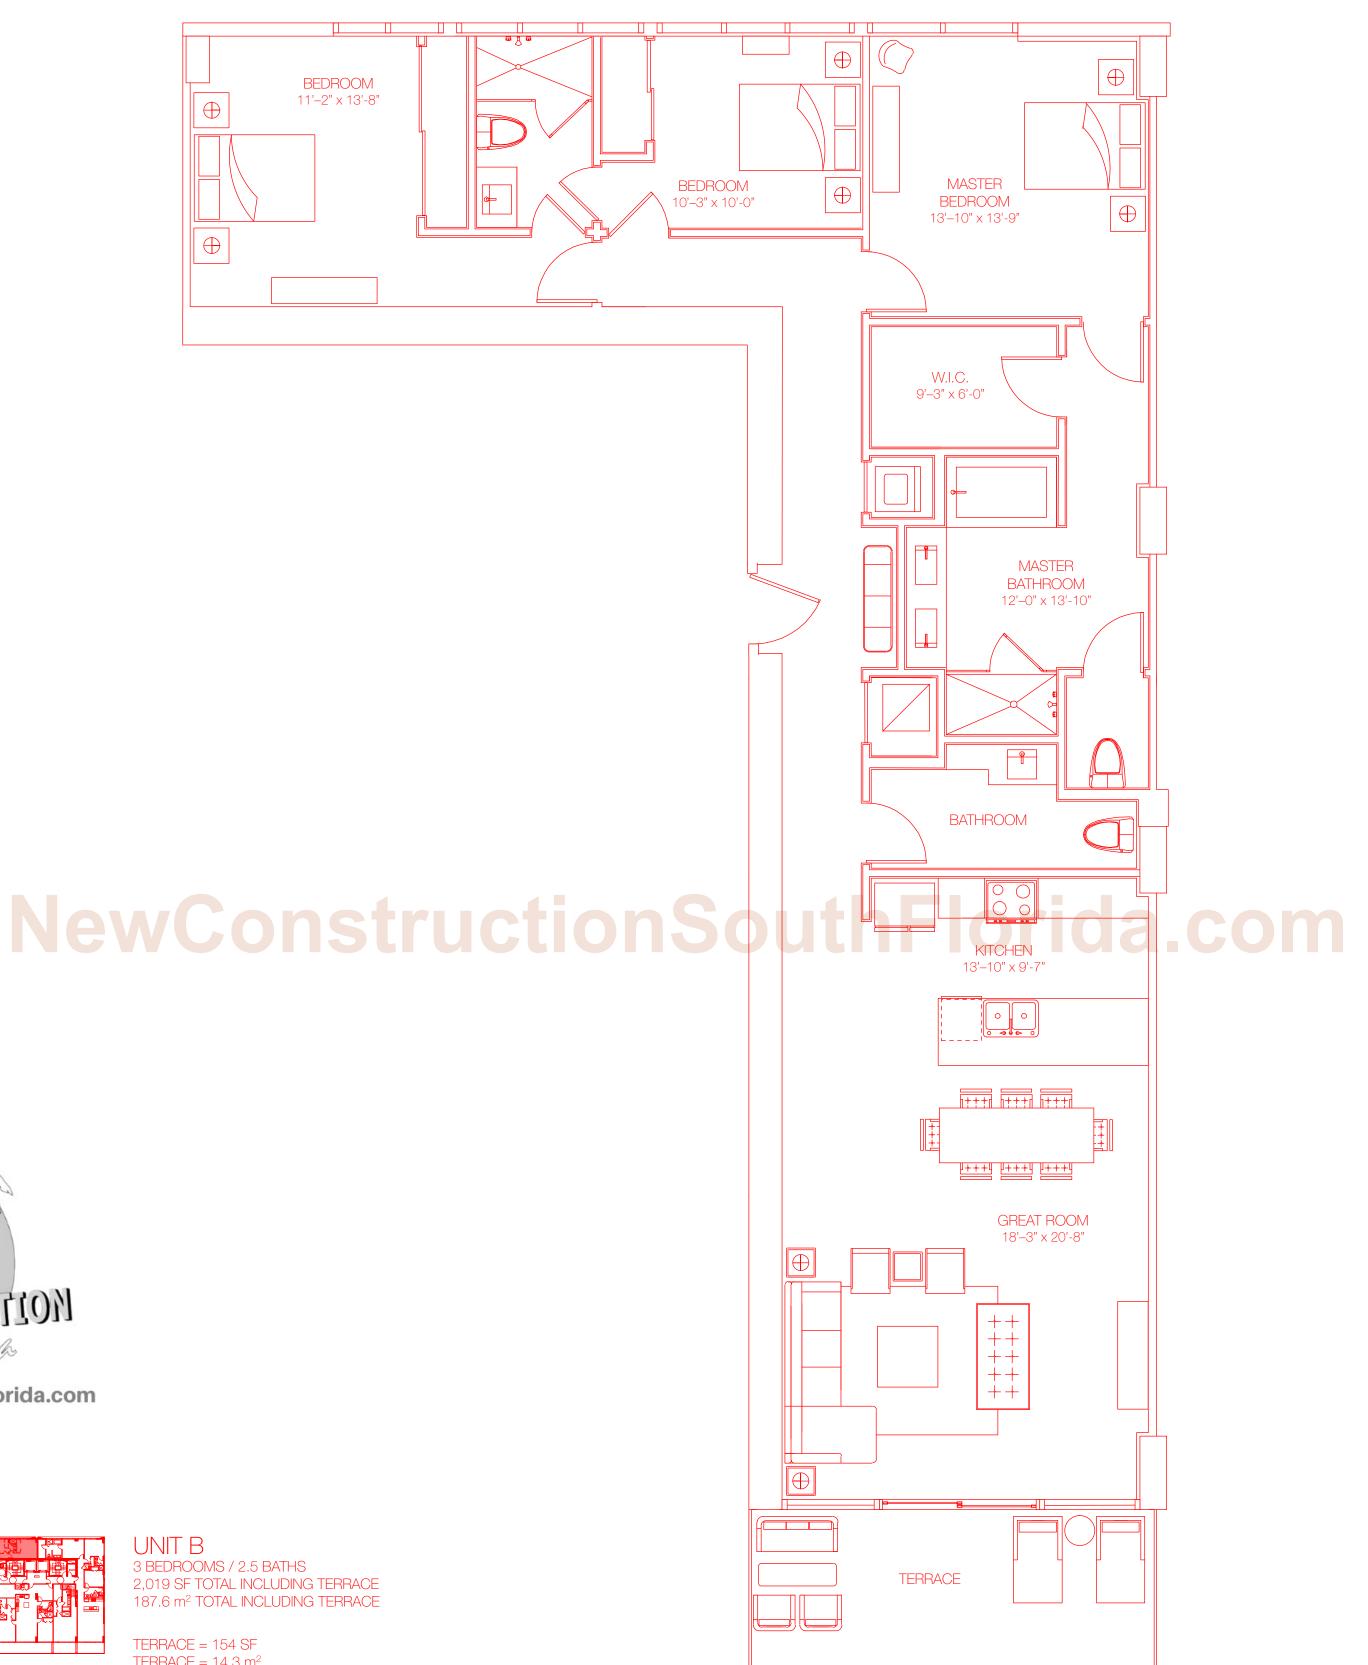

Ave

NewConstructionSouthFlorida.com

TERRACE =  $14.3 \text{ m}^2$ 

Stated dimensions include the terrace of the Unit and are otherwise measured to the exterior boundaries of the exterior walls and the centerline of interior demising walls. This will in fact vary from the dimensions that would be determined by using the description and definition of the "Unit" set forth in the Declaration (which generally only includes the interior airspace between the perimeter walls and excludes interior structural components). Additionally, measurements of rooms set forth on any floor plan are generally taken at the greatest points of each given room (as if the room were a perfect rectangle), without regard for any cutouts. Accordingly, the area of the actual room will typically be smaller than the product obtained by multiplying the stated length times width. For the square footage of the "Unit" calculated in the manner set forth in the Declaration, as well as the area of the Unit" calculated in the manner set forth in the Declaration. All dimensions are approximate, and all floor plans and development plans are subject to change. Plans are not to scale and may be the reverse (mirror) image of those shown. The developer makes no representations of the units contained on this floor plan, and no party may rely upon the same in determining whether to purchase a unit and the purchase price of the unit. The survey of the units and the provisions of the Declaration of Condominium shall control in determining the boundaries and actual dimensions are for display purposes only and will not be included with the unit. All depictions of appliances, counters, soffits, floor coverings and other matters of detail, including, without limitation, items of finish and decoration, are conceptual only and are not necessarily included on the back of the four-fold floor plan and the prospectus for a description of the features which are to be included in the unit.