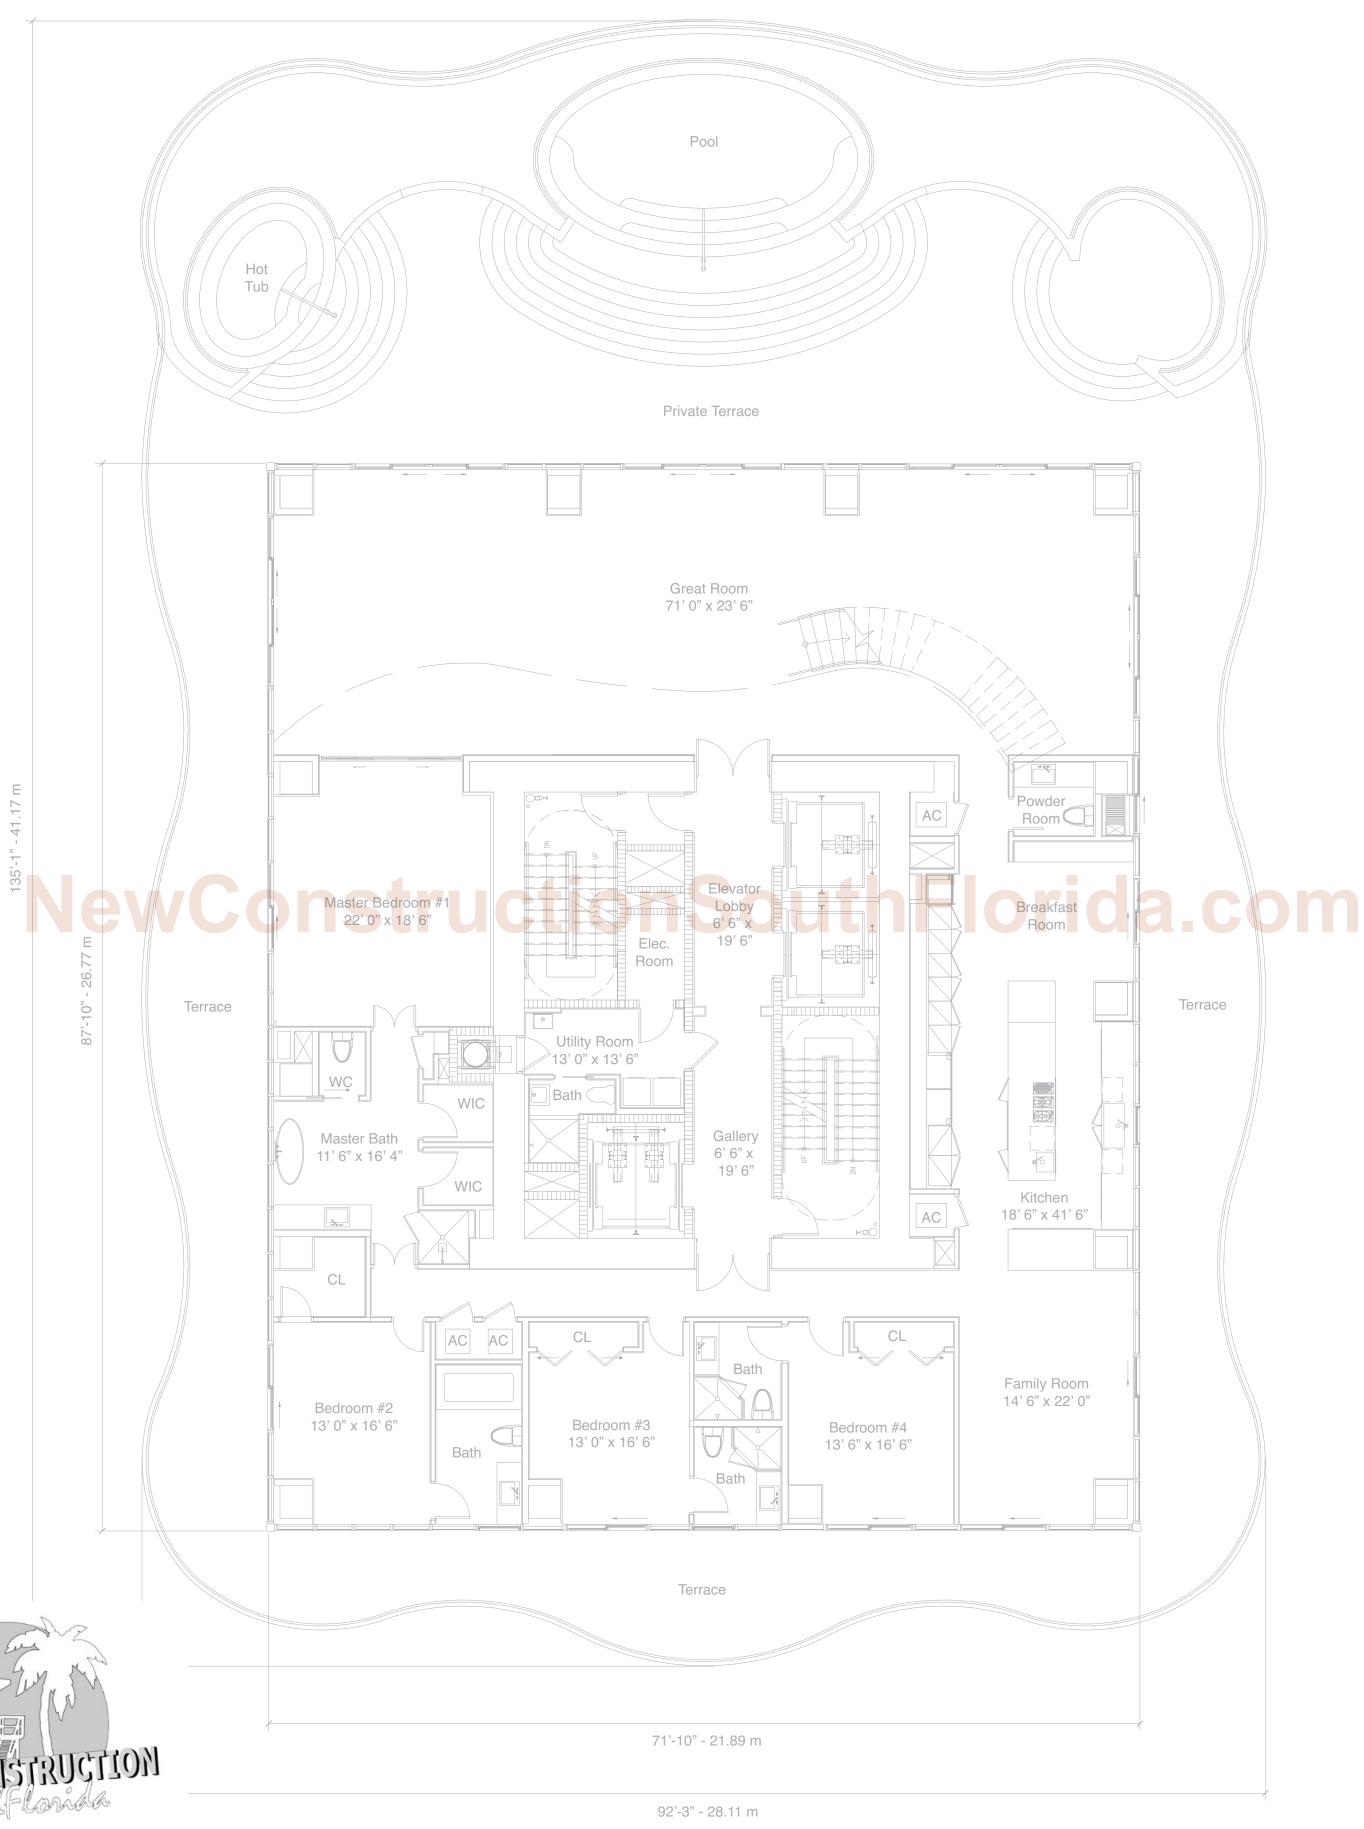

## LIMITED EDITION LIVING - BEACH PH LEVEL 1

Spacious residences with over 16,000 square feet of livable space, 5,515 (level 1) and 4,000 (level 2) of interior square feet, plus 6,500 square feet of terrace, feature floor-to-ceiling glass walls which frame the dramatic ocean and 360 degrees of unobstructed views. Living spaces are flooded with light and air from sunrise to sunset.