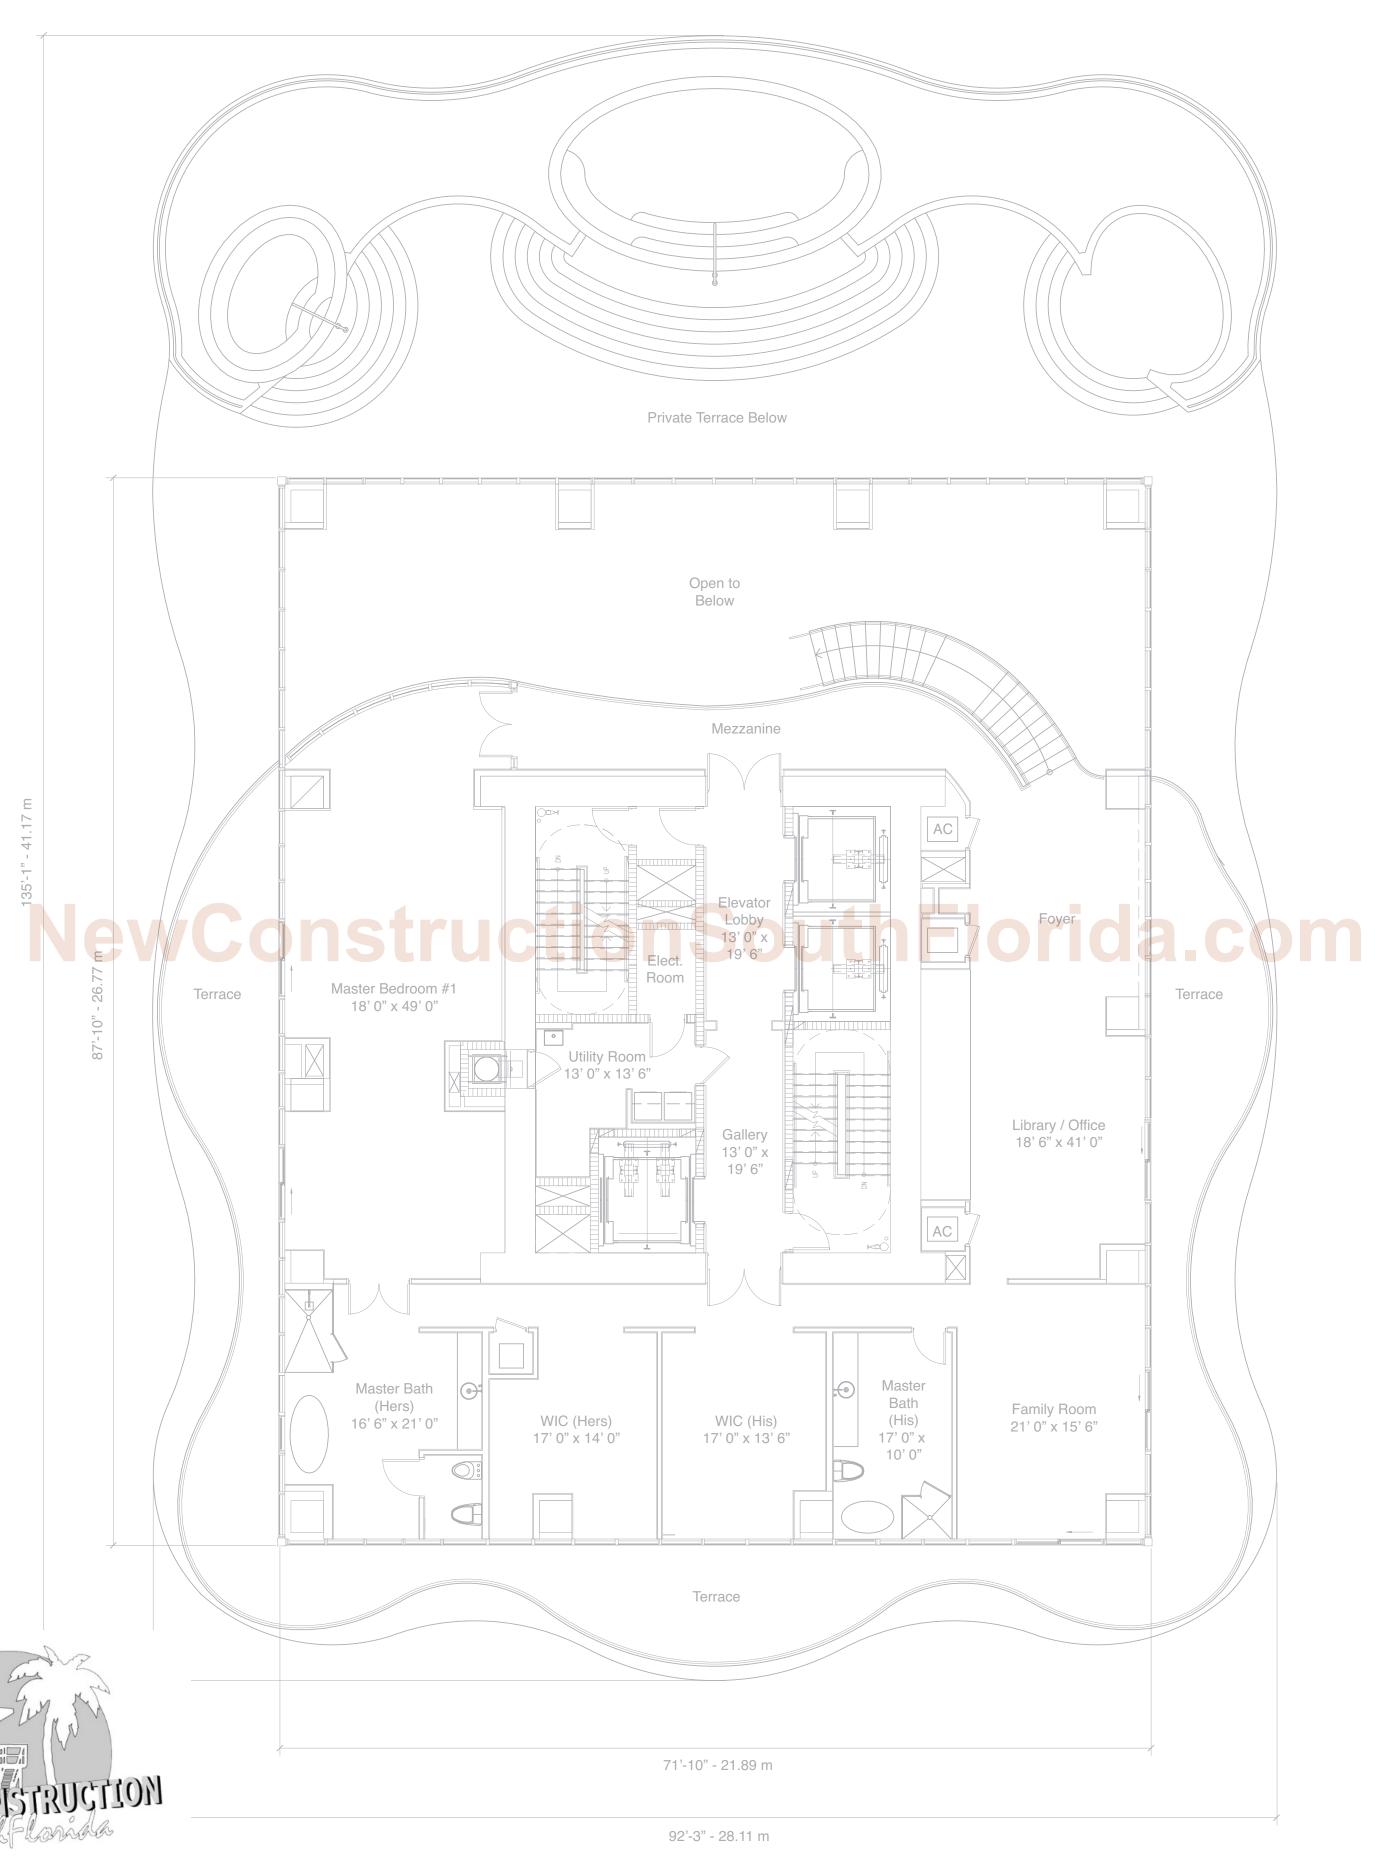

## LIMITED EDITION LIVING - BEACH PH LEVEL 2

Spacious residences with over 16,000 square feet of livable space, 5,515 (level 1) and 4,000 (level 2) of interior square feet, plus 6,500 square feet of terrace, feature floor-to-ceiling glass walls which frame the dramatic ocean and 360 degrees of unobstructed views. Living spaces are flooded with light and air from sunrise to sunset.