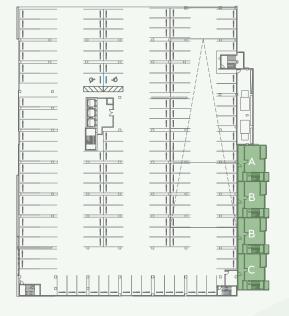

## ENTRY LEVEL

\*Stated square footages and dimensions of units are based on measurements to the exterior walls and the centerline of interior demising walls between units and will vary from the square footages and dimensions of the unit that would be determined by using the exterior boundaries of the exterior walls and the centerline of interior demising walls between units and will vary from the square footages and dimensions of the unit that would be determined by using the description and definition of the "Unit" set forth in the Declaration (which generally only includes the interior airspace between the perimeter walls and excludes interior structural components and other common elements). This method of measurement is generally used in scles and marketing materials and is provided to allow a prospective buyer to compare the Units with units in other condominium projects that utilize the same method. For your reference, the square footage of the Unit, determined in accordance with the definition of the "Unit" set forth in the Declaration, is + or - 2,641 sq. ft. for TH B. Terraces, patios and balconies are not part of the assurements and dimensions and the restrictions and dimensions and measurements are estimates which are based on preliminary plans and will vary with actual construction. All floor plans, specifications and other development plans are proposed and conceptual only, and are subject to change and will not necessarily accurately reflect the final plans and specifications.

NewConstructionSouthFlorida.com

FIRST LEVEL