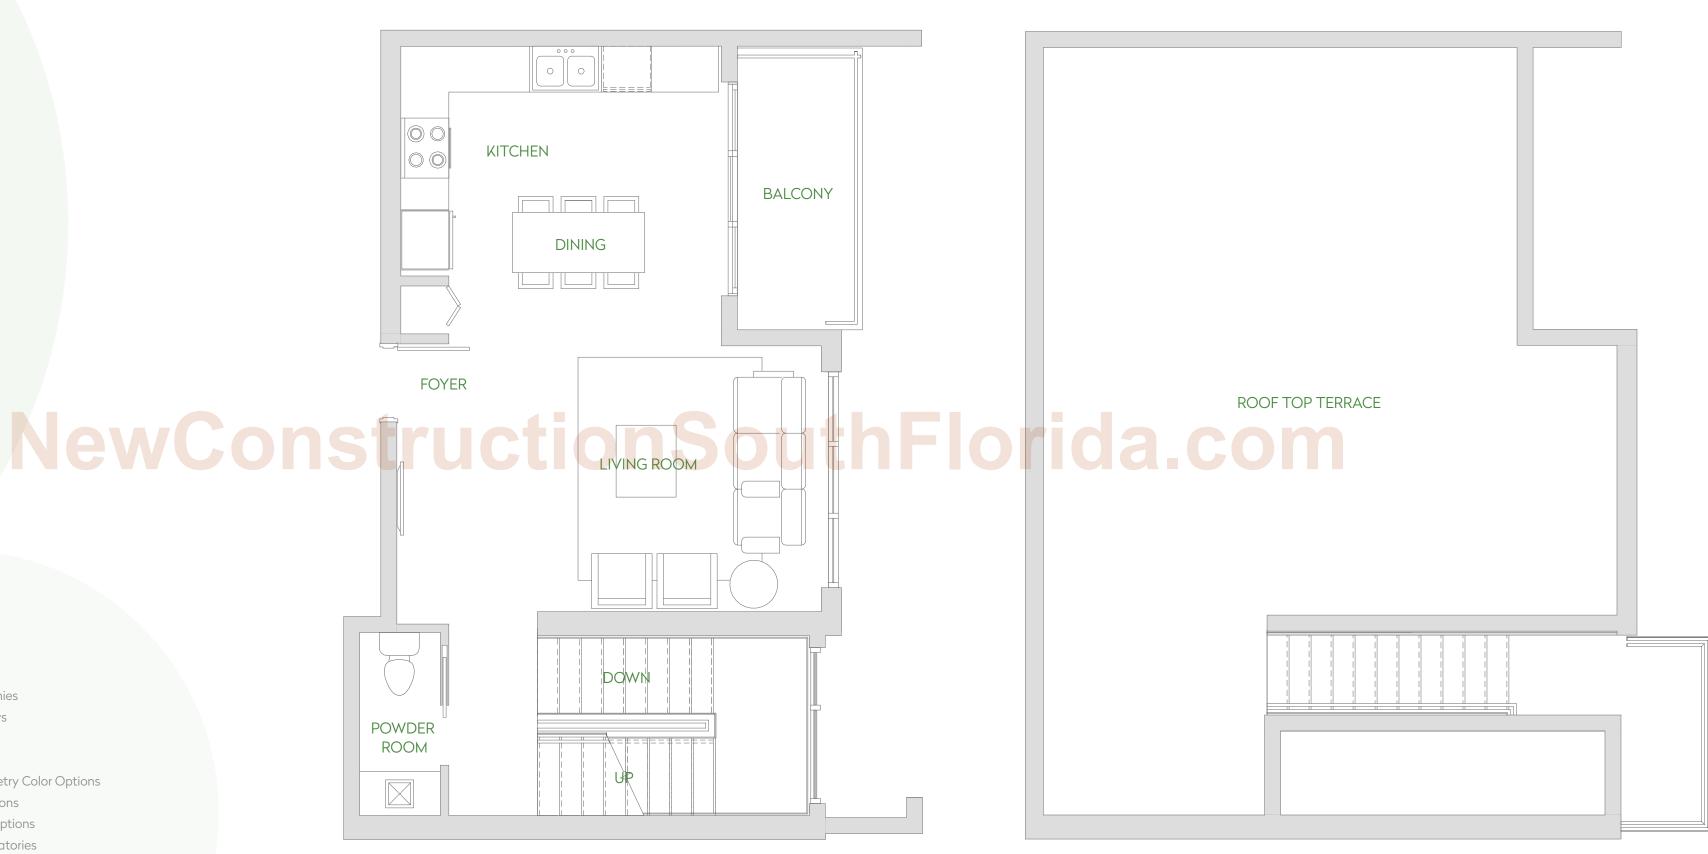

NewConstructionSouthFlorida.com

FIRST LEVEL

# TOWNHOME B

#### 2 BEDROOM, 2.5 BATH

|           | TOTAL SQ FT | TOTAL SQ M |
|-----------|-------------|------------|
| RESIDENCE | 2,047       | 190.2      |
| TERRACE   | 594         | 55.2       |
| TOTAL     | 2,641*      | 195.4*     |