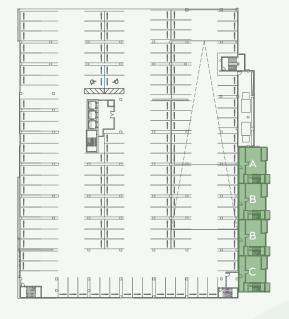

## ENTRY LEVEL

\*Stated square footages and dimensions of units are based on measurements to the exterior walls and the centerline of interior demising walls between units and will vary from the square footages and dimensions of the unit that would be determined by using the exterior boundaries of the exterior walls and the centerline of interior demising walls between units and will vary from the square footages and dimensions of the unit that would be determined by using the description and definition of the "Unit" set forth in the Declaration (which generally only includes the interior airspace between the perimeter walls and excludes interior structural components and other common elements). This method of measurement is generally used in scles and marketing materials and is provided to allow a prospective buyer to compare the Units with units in other condominium projects that utilize the same method. For your reference, the square footage of the Unit, determined in accordance with the definition of the "Unit" set forth in the Declaration, is + or - 2,641 sq. ft. for TH B. Terraces, patios and balconies are not part of the assurements and dimensions and the restrictions and dimensions and measurements are estimates which are based on preliminary plans and will vary with actual construction. All floor plans, specifications and other development plans are proposed and conceptual only, and are subject to change and will not necessarily accurately reflect the final plans and specifications.

NewConstructionSouthFlorida.com

FIRST LEVEL