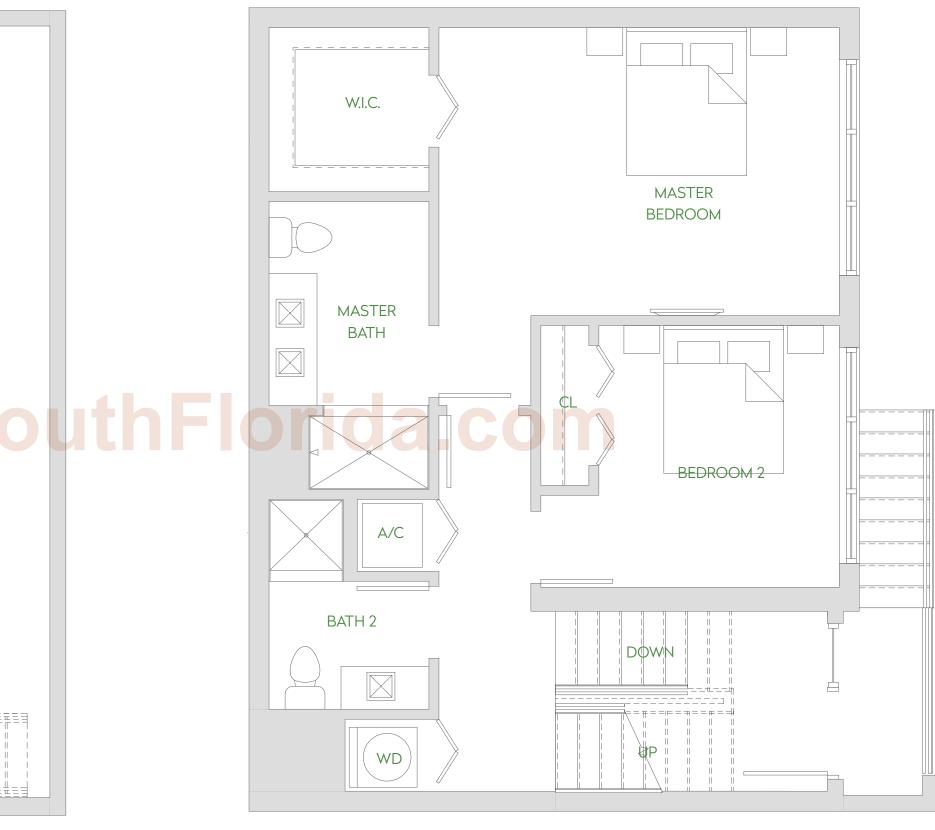

scles and marketing materials and is provided to allow a prospective buyer to compare the Units with units in other condominium projects that utilize the same method. For your reference, the square footage of the Unit, determined in accordance with the definition of the "Unit" set forth in the Declaration, is + or - 2,641 sq. ft. for TH B. Terraces, patios and balconies are not part of the assurements and dimensions and the restrictions and dimensions and measurements are estimates which are based on preliminary plans and will vary with actual construction. All floor plans, specifications and other development plans are proposed and conceptual only, and are subject to change and will not necessarily accurately reflect the final plans and specifications.



NewConstructionSouthFlorida.com



FIRST LEVEL

# TOWNHOME B

#### 2 BEDROOM, 2.5 BATH

|           | TOTAL SQ FT | TOTAL SQ M |
|-----------|-------------|------------|
| RESIDENCE | 2,047       | 190.2      |
| TERRACE   | 594         | 55.2       |
| TOTAL     | 2,641*      | 195.4*     |





## SECOND LEVEL

NewConstructionSouthFlorida.com

### FEATURES

- Expansive Private Balconies
- Floor-to-Ceiling Windows
- High Ceilings
- Finer Finishings Program
- European Style Cabinetry Color Options
- Countertop Color Options
- Floor Covering Color Options
- Faucets, fixtures and lavatories

\*Stated square footages and dimensions of units are based on measurements to the exterior walls and the centerline of interior demising walls between units and will vary from the square footages and dimensions of the unit that would be