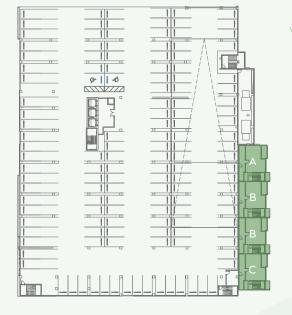

# TOWNHOMEA

#### 2 BEDROOM, 2.5 BATH

|           | TOTAL SQ FT | TOTAL SQ M |
|-----------|-------------|------------|
| RESIDENCE | 2,303       | 213.9      |
| TERRACE   | 606         | 56.3       |
| TOTAL     | 2,909*      | 270.2*     |