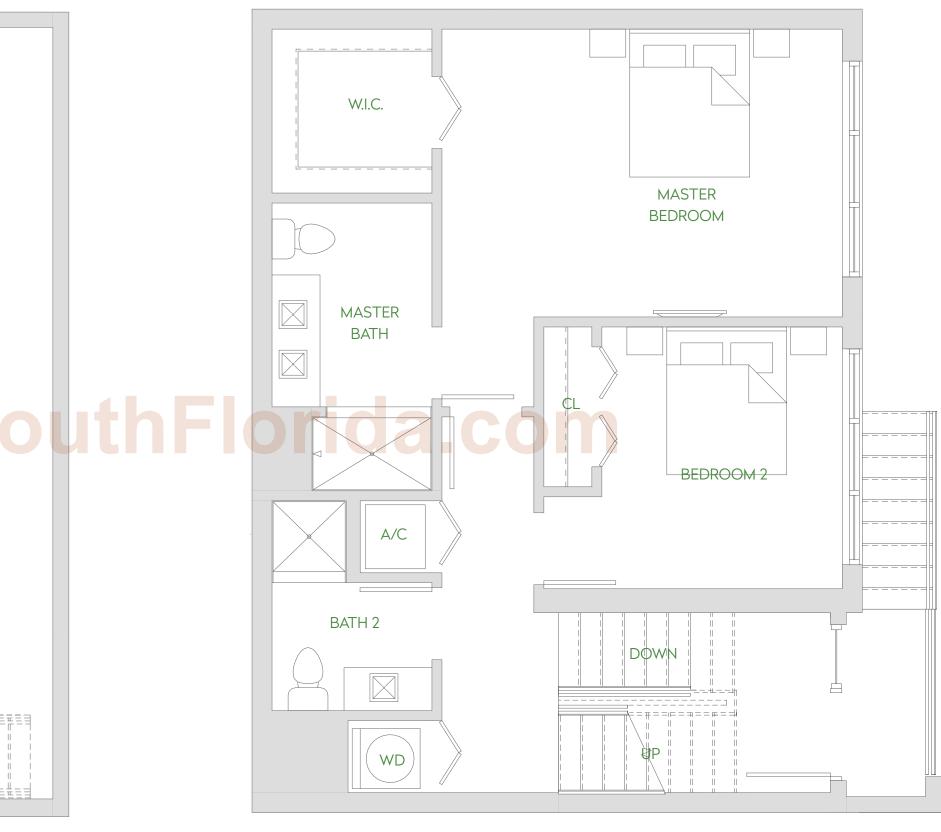

### ENTRY LEVEL

\*Stated square footages and dimensions of units are based on measurements to the exterior boundaries of the exterior walls and the centerline of interior demising walls between units and will vary from the square footages and dimensions of the unit that would be determined by using the description and definition of the "Unit" set forth in the Declaration (which generally only includes the interior airspace between the perimeter walls and excludes interior structural components and other common elements). This method of measurement is generally used in sales and marketing materials and is provided to allow a prospective buyer to compare the Units with units in other condominium projects that utilize the same method. For your reference, the square footage of the Unit, determined in accordance with the definition of the "Unit" set forth in the Declaration (which generally only includes the interior dimensions of rooms set forth on this floor plan are generally taken at the farthest points of each given room (as if the room were a perfect rectangle), without regard for any cutouts, soffits or other variations. Accordingly, the square footages of the actual room will typically be smaller than the product obtained by multiplying the stated length times width. All square footages of protes and will vary with actual construction. All floor plans, specifications and measurements are estimates which are based on preliminary plans and will vary with actual construction. All floor plans, specifications and other development plans are proposed and conceptual only, and are subject to change and will not necessarily accurately reflect the final plans and specifications.

FIRST LEVEL