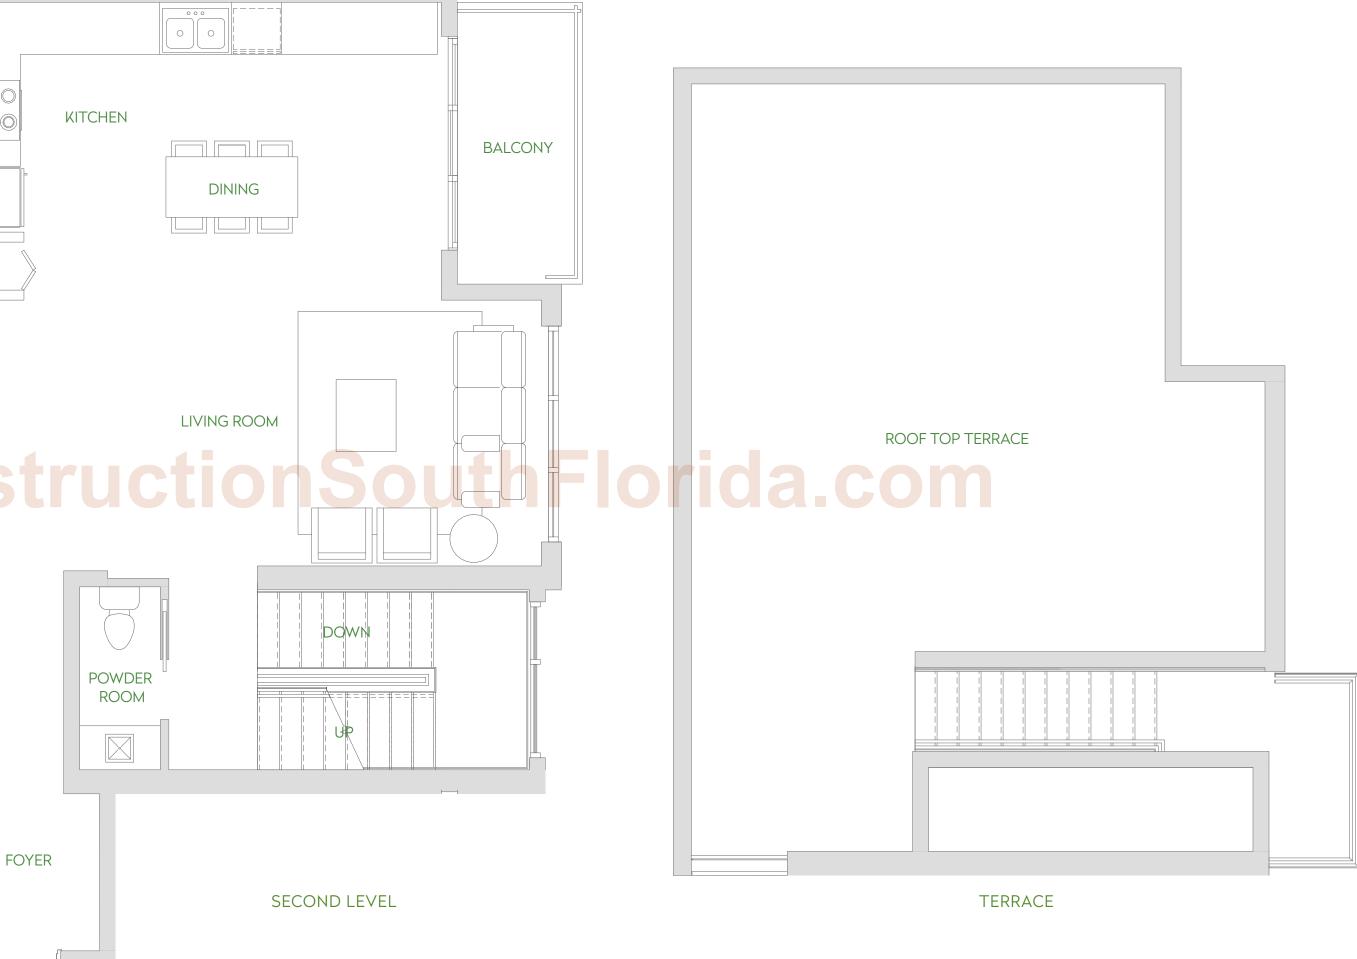

FIRST LEVEL

# TOWNHOMEA

#### 2 BEDROOM, 2.5 BATH

|           | TOTAL SQ FT | TOTAL SQ M |
|-----------|-------------|------------|
| RESIDENCE | 2,303       | 213.9      |
| TERRACE   | 606         | 56.3       |
| TOTAL     | 2,909*      | 270.2*     |