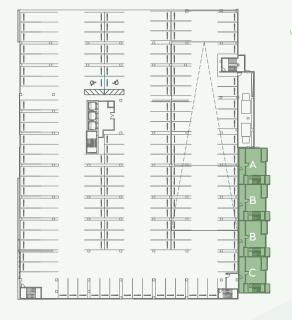

# TOWNHOMEA

#### 2 BEDROOM, 2.5 BATH

|           | TOTAL SQ FT | TOTAL SQ M |
|-----------|-------------|------------|
| RESIDENCE | 2,303       | 213.9      |
| TERRACE   | 606         | 56.3       |
| TOTAL     | 2,909*      | 270.2*     |

FIRST LEVEL