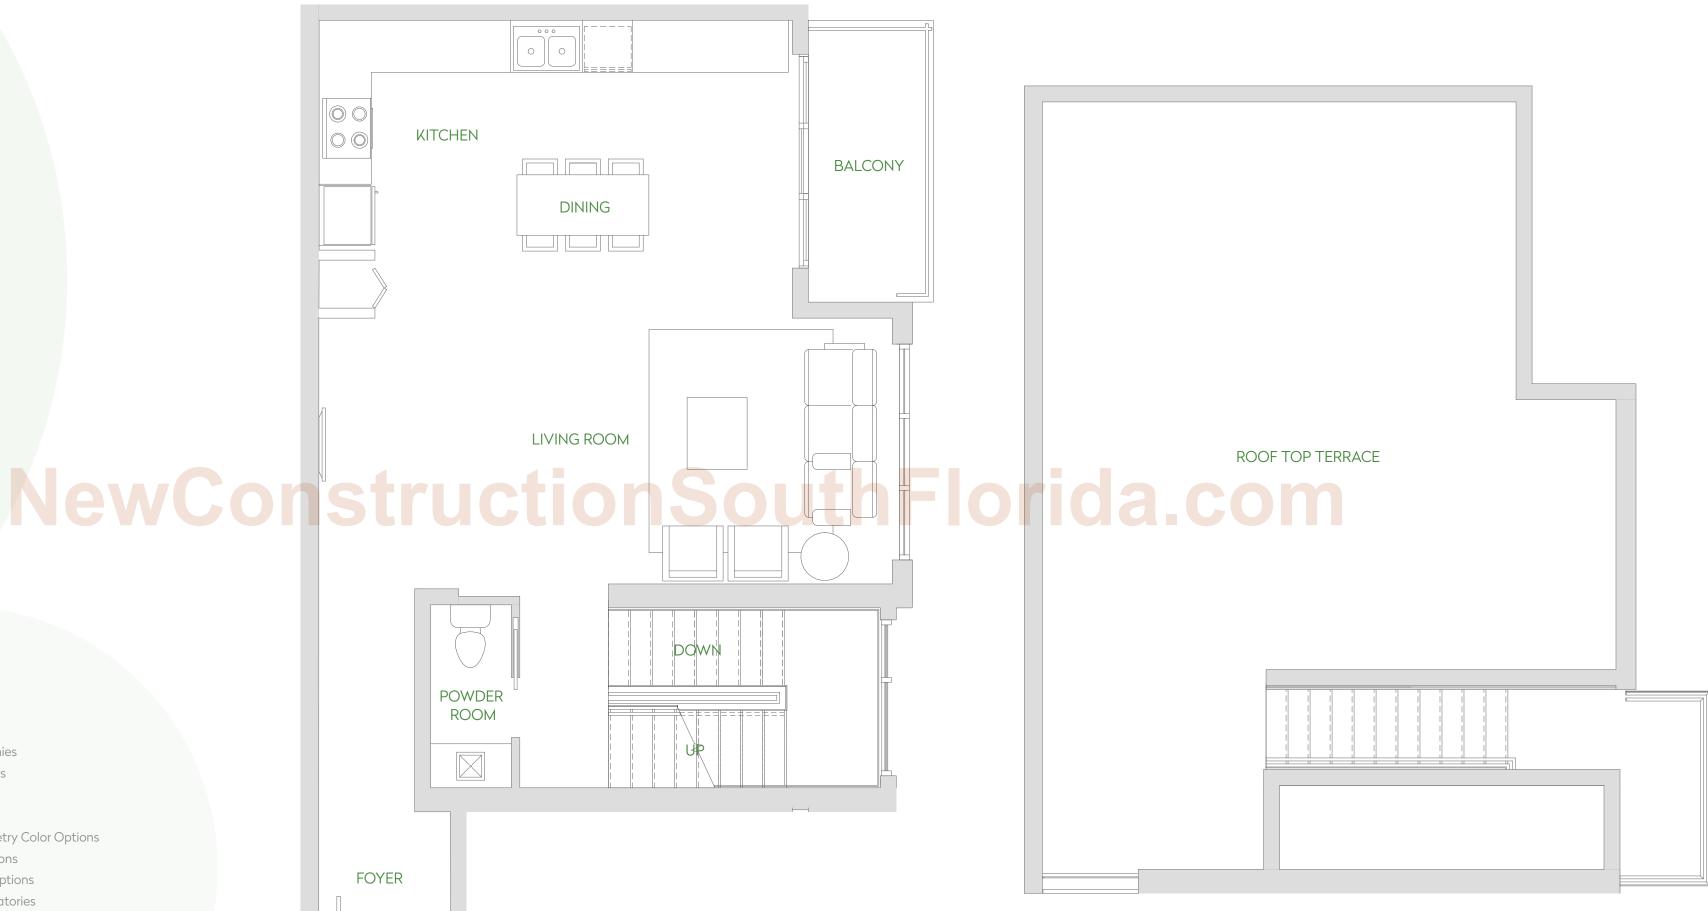

# TOWNHOMEA

#### 2 BEDROOM, 2.5 BATH

|           | TOTAL SQ FT | TOTAL SQ M |
|-----------|-------------|------------|
| RESIDENCE | 2,303       | 213.9      |
| TERRACE   | 606         | 56.3       |
| TOTAL     | 2,909*      | 270.2*     |