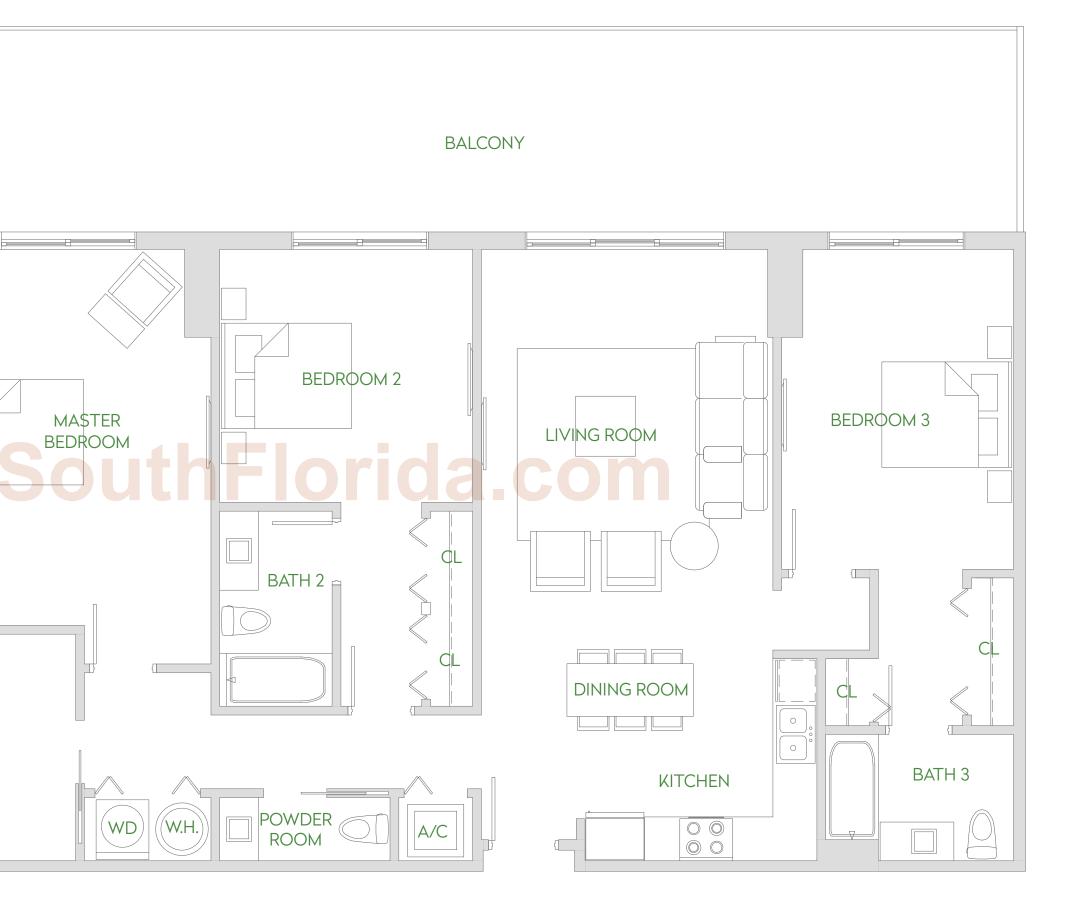

## RESIDENCE 3B

## 3 BEDROOM, 3.5 BATH PLUS DEN FLOOR 5

|           | TOTAL SQ FT | TOTAL SQ M |
|-----------|-------------|------------|
| RESIDENCE | 1,843       | 171.2      |
| BALCONY   | 582         | 54         |
| TOTAL     | 2,425*      | 225.2*     |

## NewConst

W.I.C.

DEN

MASTER BATH