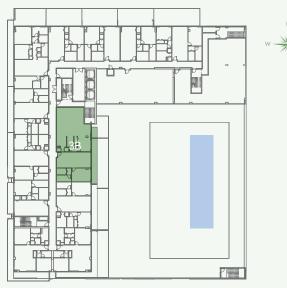

Key Plan of floor 5.

FEATURES

- Expansive Private Balconies
- Floor-to-Ceiling Windows
- High Ceilings
- Finer Finishings Program
- European Style Cabinetry Color Options
- Countertop Color Options
- Floor Covering Color Options
- Faucets, fixtures and lavatories