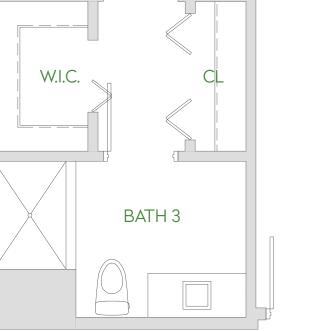

## RESIDENCE 3A

## 3 BEDROOM, 3 BATH FLOORS 5 - 12

|           | TOTAL SQ FT  | TOTAL SQ M   |
|-----------|--------------|--------------|
| RESIDENCE | 1,599        | 148.6        |
| BALCONY   | 474-871      | 44-80.9      |
| TOTAL     | 2,073-2,470* | 192.6-229.5* |