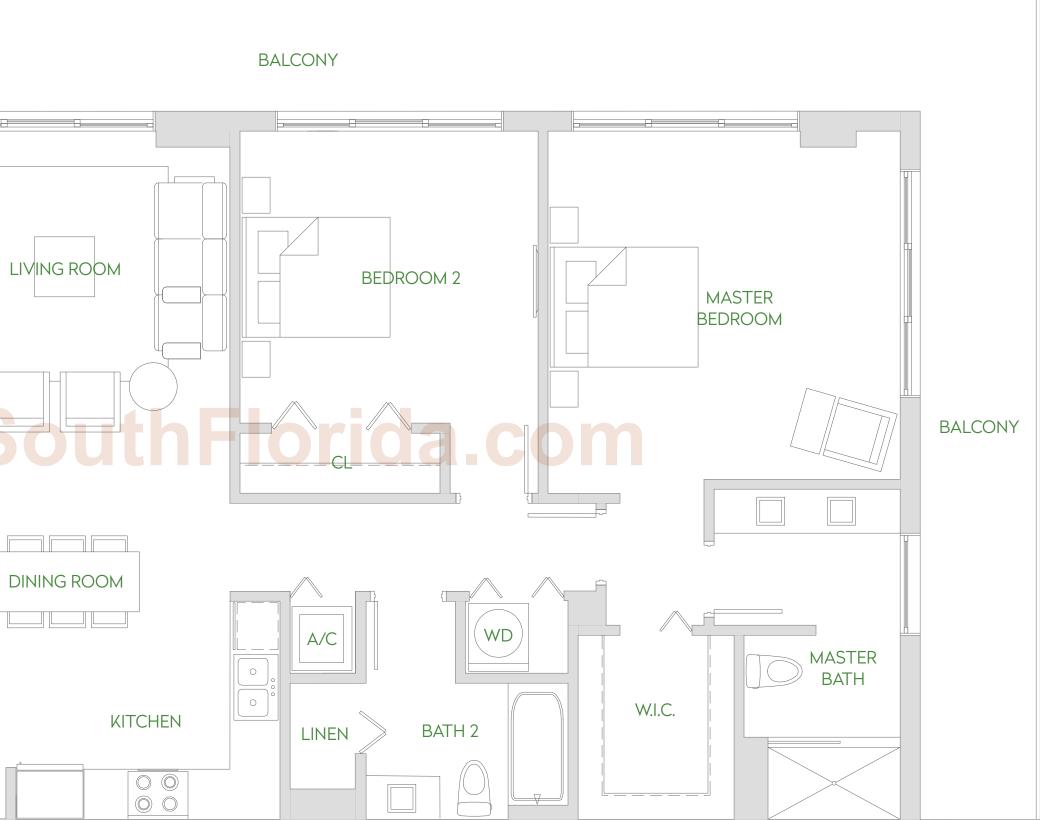

## RESIDENCE 3A

## 3 BEDROOM, 3 BATH FLOORS 5 - 12

|           | TOTAL SQ FT  | TOTAL SQ M   |
|-----------|--------------|--------------|
| RESIDENCE | 1,599        | 148.6        |
| BALCONY   | 474-871      | 44-80.9      |
| TOTAL     | 2,073-2,470* | 192.6-229.5* |

## FEATURES

- Expansive Private Balconies
- Floor-to-Ceiling Windows
- High Ceilings
- Finer Finishings Program
- European Style Cabinetry Color Options
- Countertop Color Options
- Floor Covering Color Options
- Faucets, fixtures and lavatories