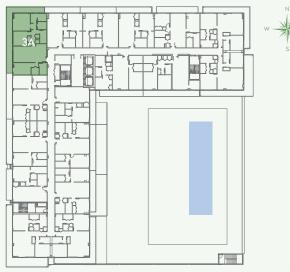

## RESIDENCE 3A

## 3 BEDROOM, 3 BATH FLOORS 5 - 12

|           | TOTAL SQ FT  | TOTAL SQ M   |
|-----------|--------------|--------------|
| RESIDENCE | 1,599        | 148.6        |
| BALCONY   | 474-871      | 44-80.9      |
| TOTAL     | 2,073-2,470* | 192.6-229.5* |



Key Plan of floors 6 & 7.



## FEATURES

- Expansive Private Balconies
- Floor-to-Ceiling Windows
- High Ceilings
- Finer Finishings Program
- European Style Cabinetry Color Options
- Countertop Color Options
- Floor Covering Color Options
- Faucets, fixtures and lavatories

NewConstructions



\*Stated square footages and dimensions of units are based on measurements to the exterior boundaries of the exterior walls and the centerline of interior demising walls between the perimeter walls and effective state interior structural components and other common elements). This method of measurement is generally used in sales and marketing materials and is provided to allow a prospective buyer to compare the Units with units in other condominium projects that utilize the same method. For your