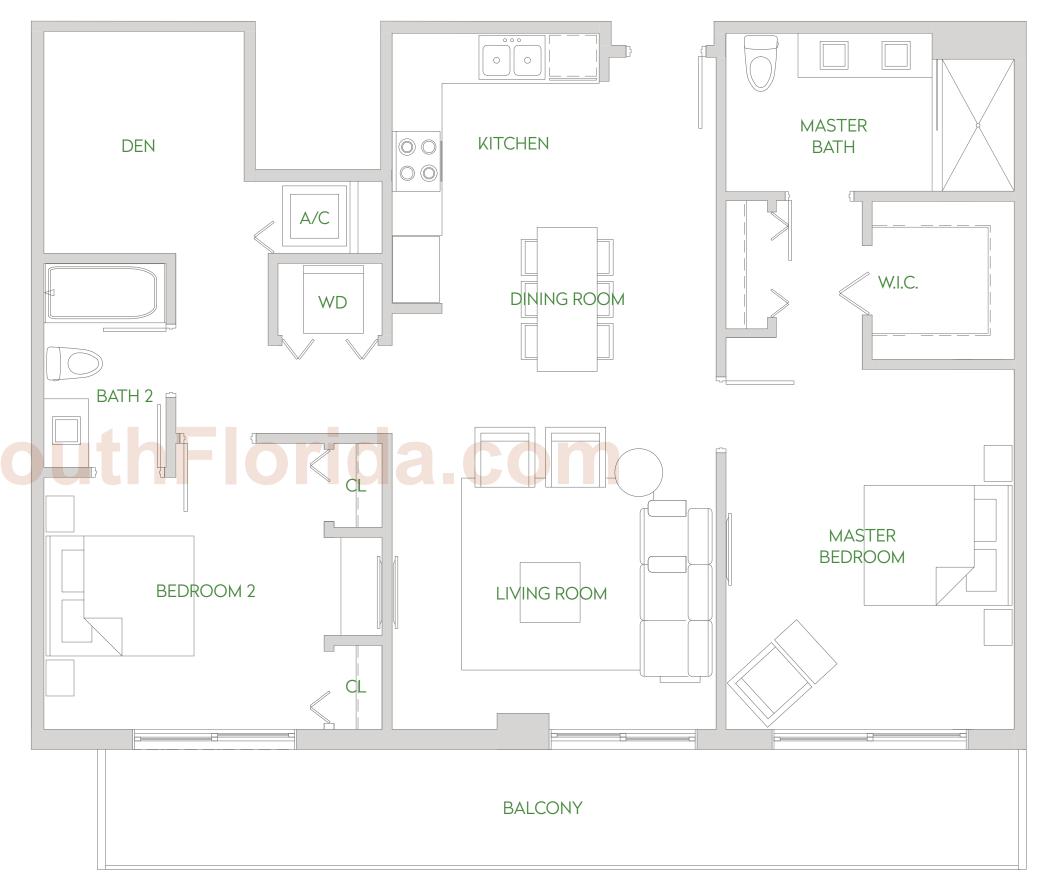

## RESIDENCE 2C

## 2 BEDROOM, 2 BATH PLUS DEN FLOORS 6 - 12

|           | TOTAL SQ FT  | TOTAL SQ M   |
|-----------|--------------|--------------|
| RESIDENCE | 1,212        | 112.6        |
| BALCONY   | 181-229      | 16.8-21.3    |
| TOTAL     | 1,393-1,501* | 129.4-133.9* |