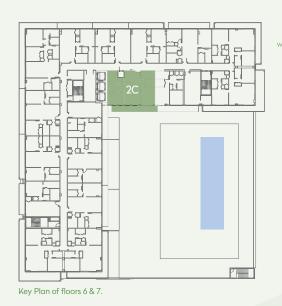

## RESIDENCE 2C

## 2 BEDROOM, 2 BATH PLUS DEN FLOORS 6 - 12

|           | TOTAL SQ FT  | TOTAL SQ M   |
|-----------|--------------|--------------|
| RESIDENCE | 1,212        | 112.6        |
| BALCONY   | 181-229      | 16.8-21.3    |
| TOTAL     | 1,393-1,501* | 129.4-133.9* |