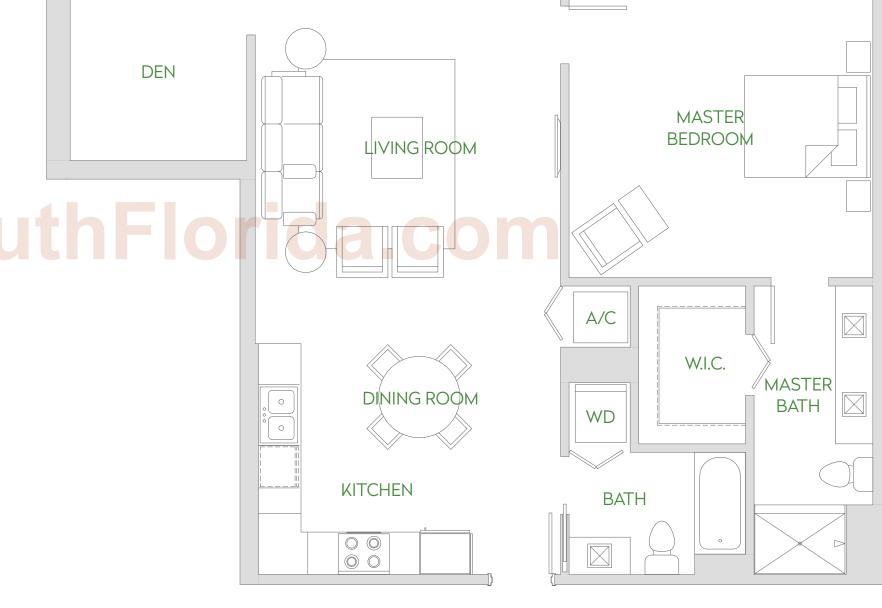

## RESIDENCE 1C

## 1 BEDROOM, 2 BATH PLUS DEN FLOORS 5 - 12

|           | TOTAL SQ FT  | TOTAL SQ M   |
|-----------|--------------|--------------|
| RESIDENCE | 1,028        | 95.5         |
| BALCONY   | 196-219      | 18.2-20.3    |
| TOTAL     | 1,224-1,247* | 113.7-115.8* |