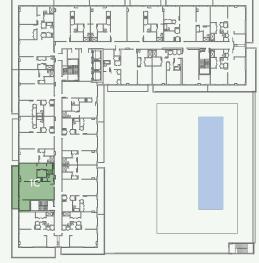

## RESIDENCE 1C

## 1 BEDROOM, 2 BATH PLUS DEN FLOORS 5 - 12

|           | TOTAL SQ FT  | TOTAL SQ M   |
|-----------|--------------|--------------|
| RESIDENCE | 1,028        | 95.5         |
| BALCONY   | 196-219      | 18.2-20.3    |
| TOTAL     | 1,224-1,247* | 113.7-115.8* |



Key Plan of floors 9 & 10.

## NewConstructionSouthFlorid



NewConstructionSouthFlorida.com

## **FEATURES**

- Expansive Private Balconies
- ◆ Floor-to-Ceiling Windows
- High Ceilings
- Finer Finishings Program
- European Style Cabinetry Color Options
- Countertop Color Options
- Floor Covering Color Options
- Faucets, fixtures and lavatories



**BALCONY** 

\*Stated square footages and dimensions of units are based on measurements to the exterior boundaries of the entit memory and before the unit would be determined by using the description and definition of the "Unit" set forth in the Declaration (which generally used in sales and marketing materials and is provided to allow a prospective buyer to compare the Unit with units in other condominium projects that utilize the same method