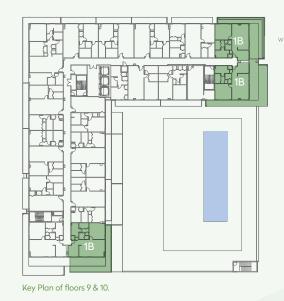

## RESIDENCE 1B

## 1 BEDROOM, 2 BATH PLUS DEN FLOORS 8 - 10

|           | TOTAL SQ FT | TOTAL SQ N  |
|-----------|-------------|-------------|
| RESIDENCE | 938         | 87.2        |
| BALCONY   | 391-778     | 36.3-72.3   |
| TOTAL     | 1,329-1716* | 123.5-159.4 |