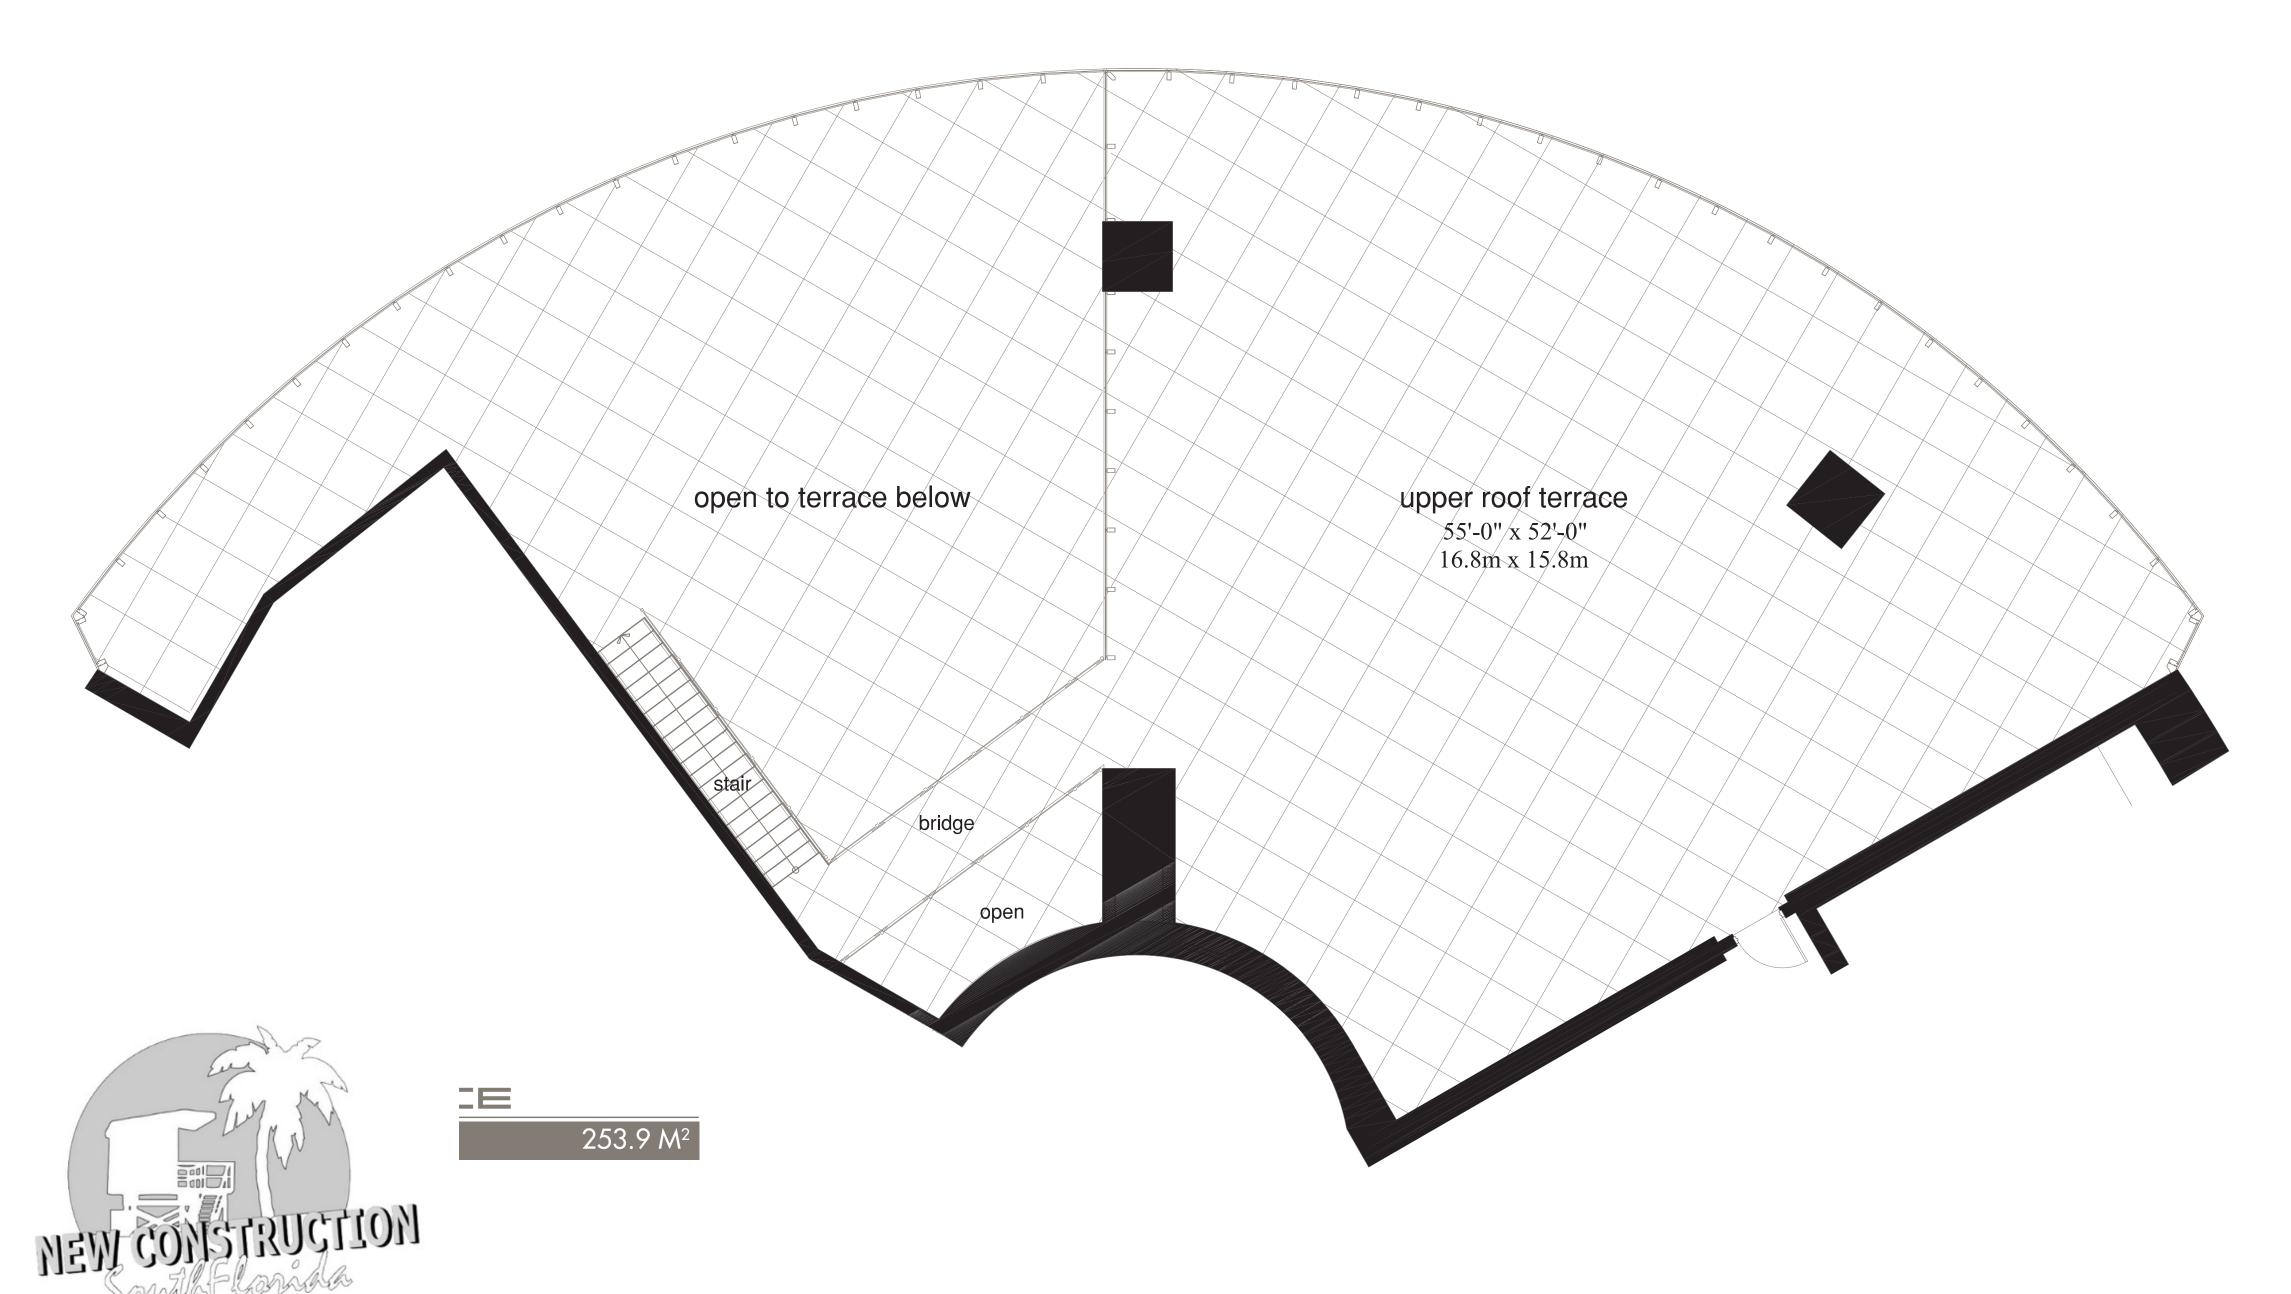

Total

1,128 SQ FT

16,915 SQ FT

104.8 M<sup>2</sup>

1,571.5 M<sup>2</sup>

NewConstructionSouthFlorida.com 3WConstructionSouthFlorida.com

| THIRD    |             |                      |
|----------|-------------|----------------------|
| Interior | 2,778 SQ FT | $258.1 M^2$          |
| Balcony  | 1,832 SQ FT | $170.2 M^2$          |
| Total    | 4,610 SQ FT | 428.3 M <sup>2</sup> |