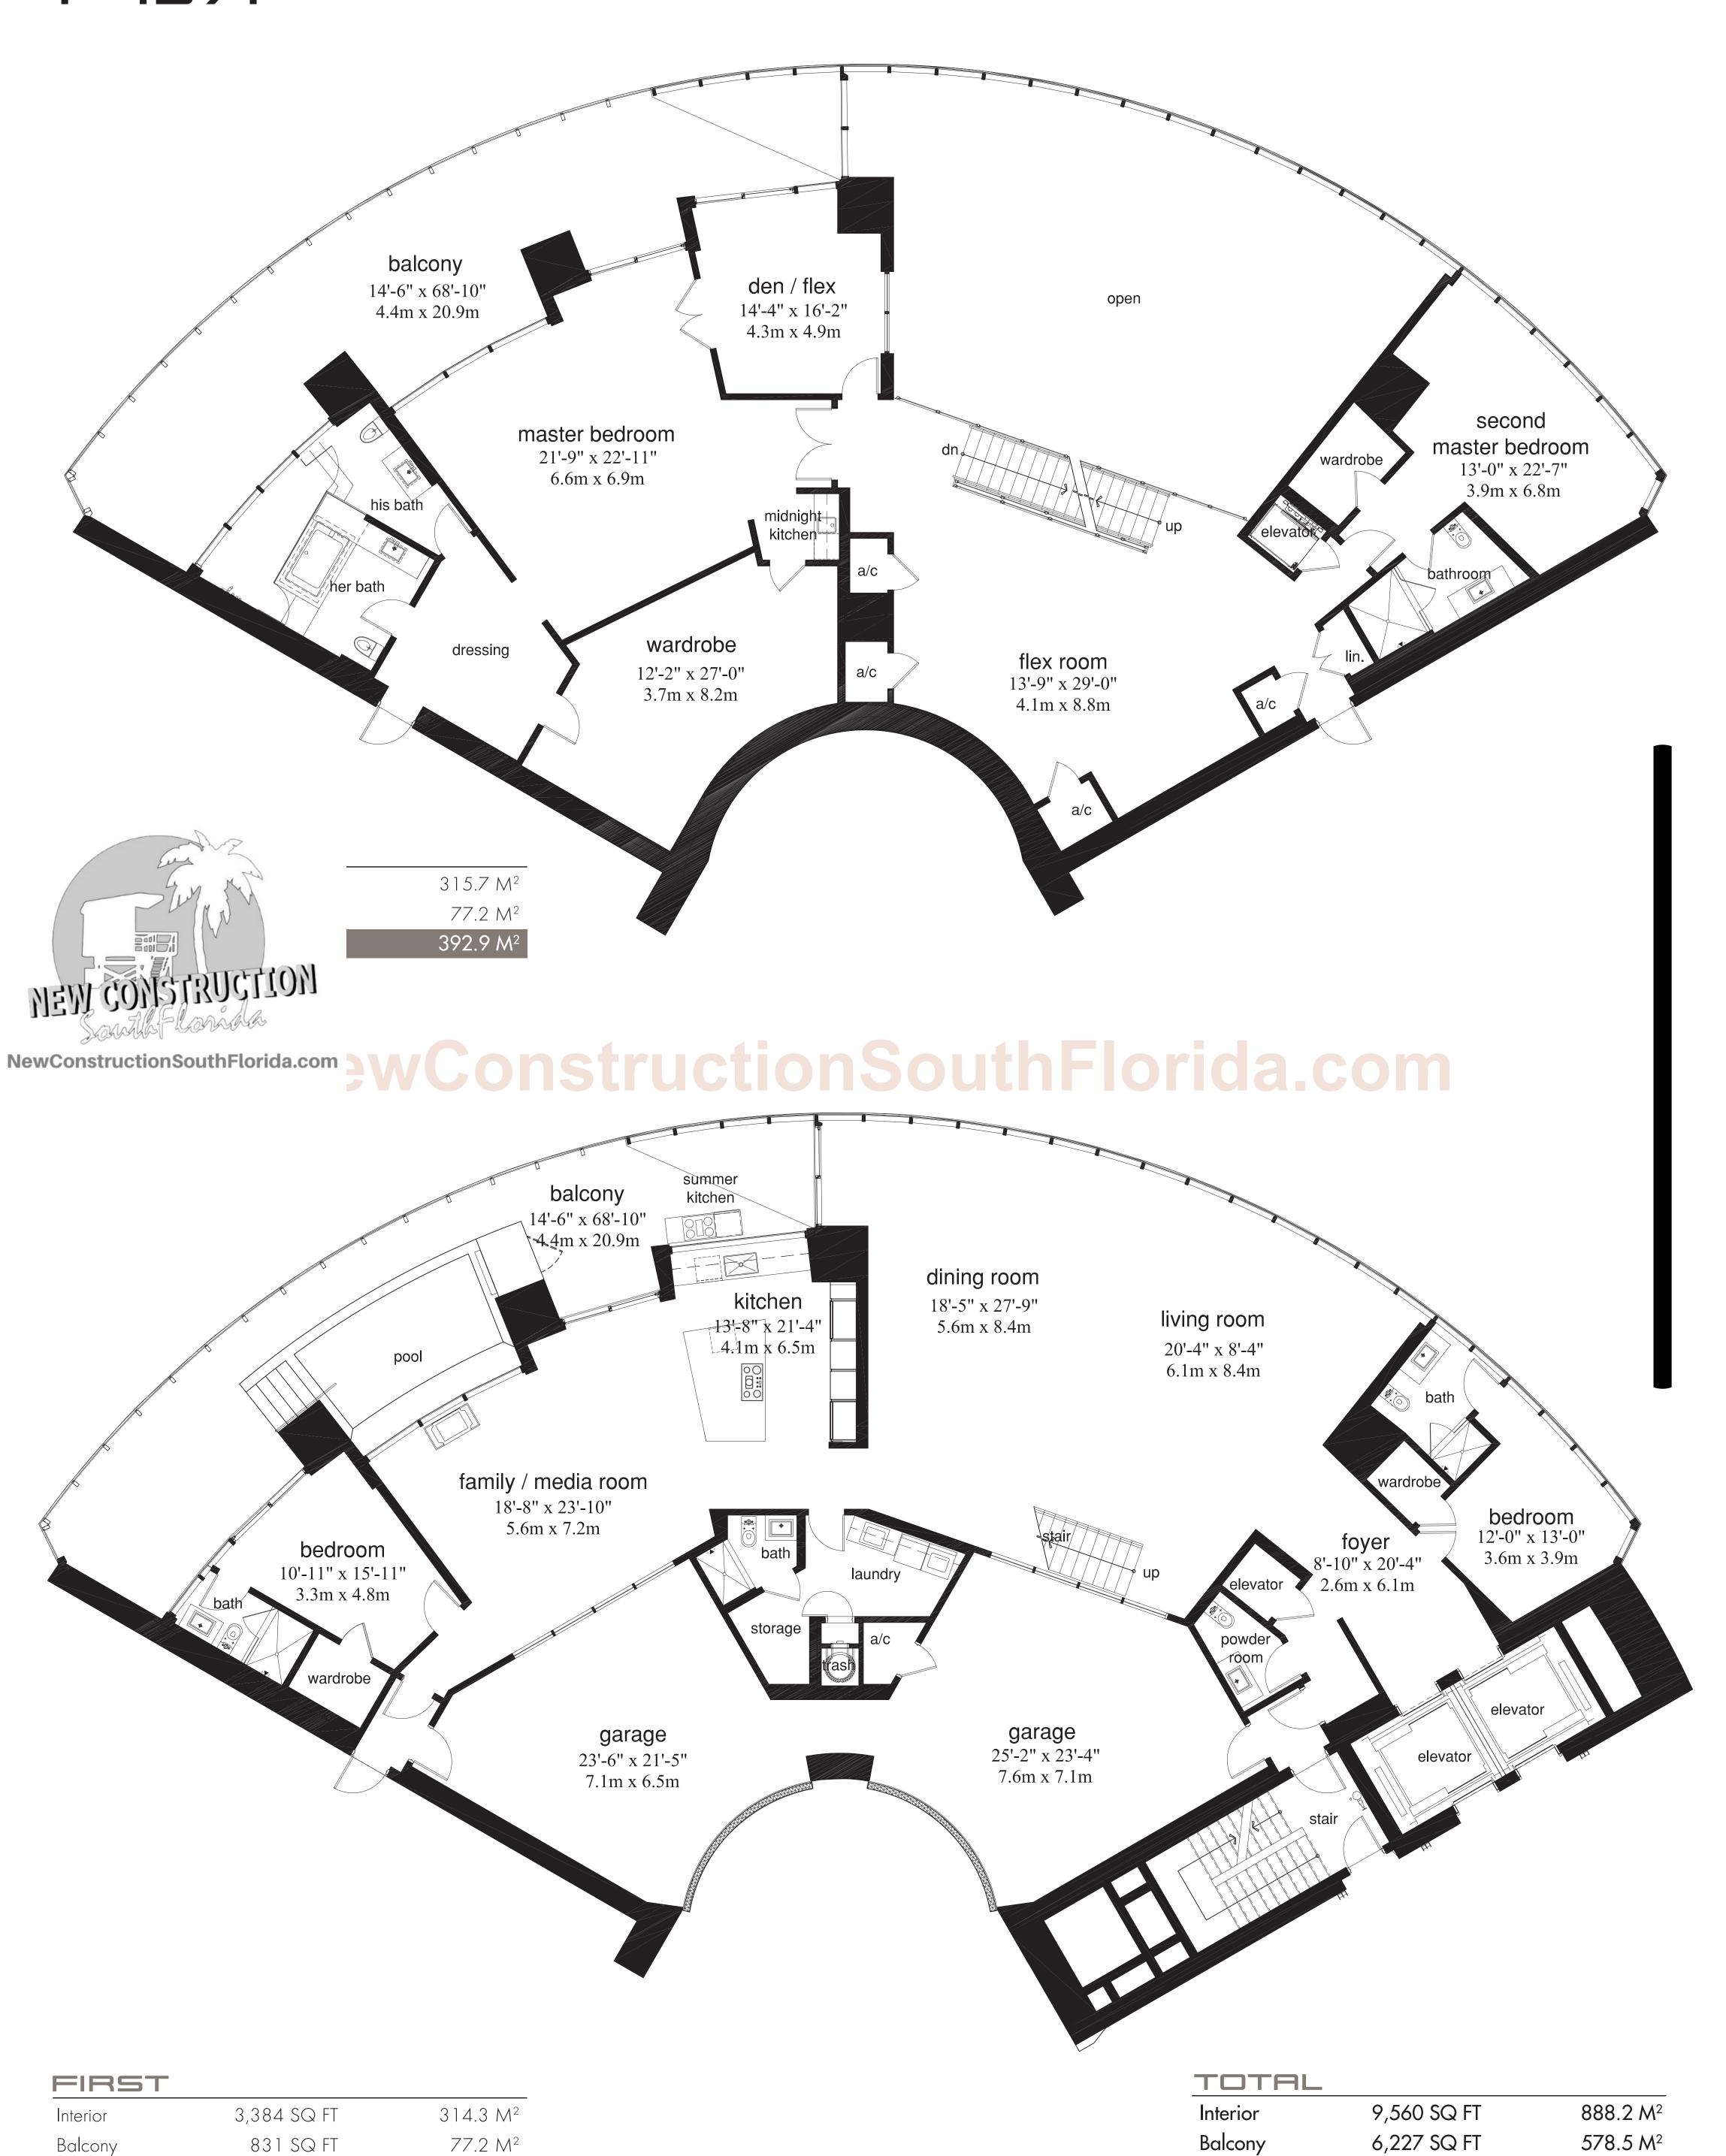

## P'1571

 $104.8 M^2$ 

496.3 M<sup>2</sup>

1,128 SQ FT

5,343 SQ FT

Garage

Total

Garage

Total

1,128 SQ FT

16,915 SQ FT

104.8 M<sup>2</sup>

1,571.5 M<sup>2</sup>

NewConstructionSouthFlorida.com 3WConstructionSouthFlorida.com

| THIRD    |             |                      |
|----------|-------------|----------------------|
| Interior | 2,778 SQ FT | $258.1 M^2$          |
| Balcony  | 1,832 SQ FT | $170.2 M^2$          |
| Total    | 4,610 SQ FT | 428.3 M <sup>2</sup> |

| Interior | 9,560 SQ FT | 888.2 M <sup>2</sup>   |
|----------|-------------|------------------------|
| Balcony  | 6,227 SQ FT | 578.5 M <sup>2</sup>   |
| Garage   | 1,128 SQ FT | 104.8 M <sup>2</sup>   |
| Total 1  | 6,915 SQ FT | 1,571.5 M <sup>2</sup> |