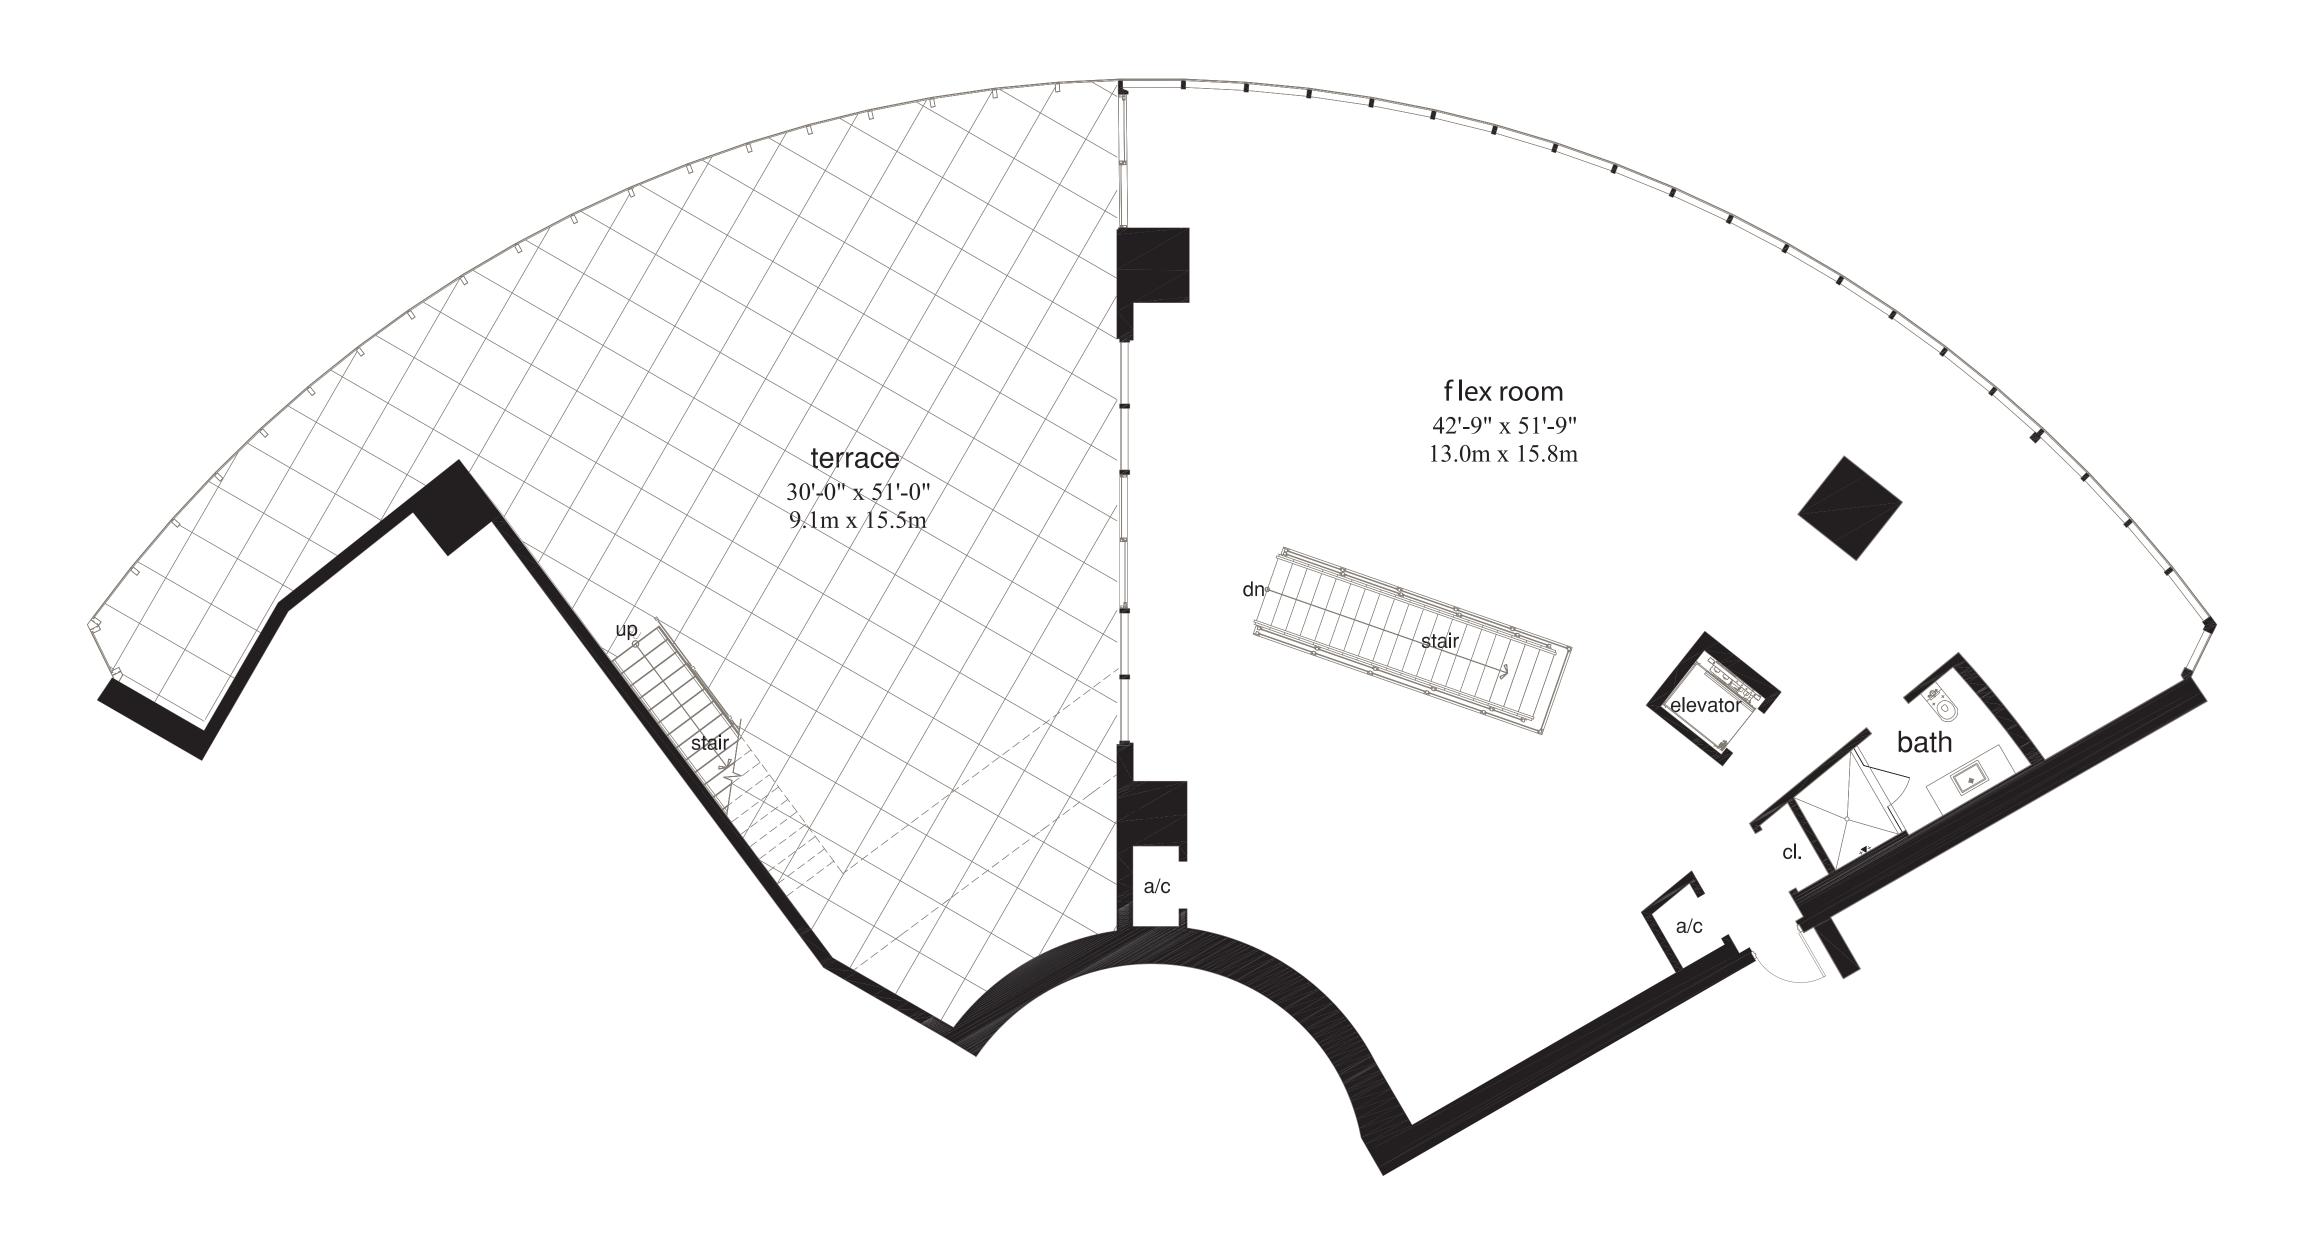

Total

1,128 SQ FT

16,915 SQ FT

104.8 M<sup>2</sup>

1,571.5 M<sup>2</sup>

NewConstructionSouthFlorida.com 3WConstructionSouthFlorida.com

| THIRD    |             |                      |
|----------|-------------|----------------------|
| Interior | 2,778 SQ FT | $258.1 M^2$          |
| Balcony  | 1,832 SQ FT | $170.2 M^2$          |
| Total    | 4,610 SQ FT | 428.3 M <sup>2</sup> |