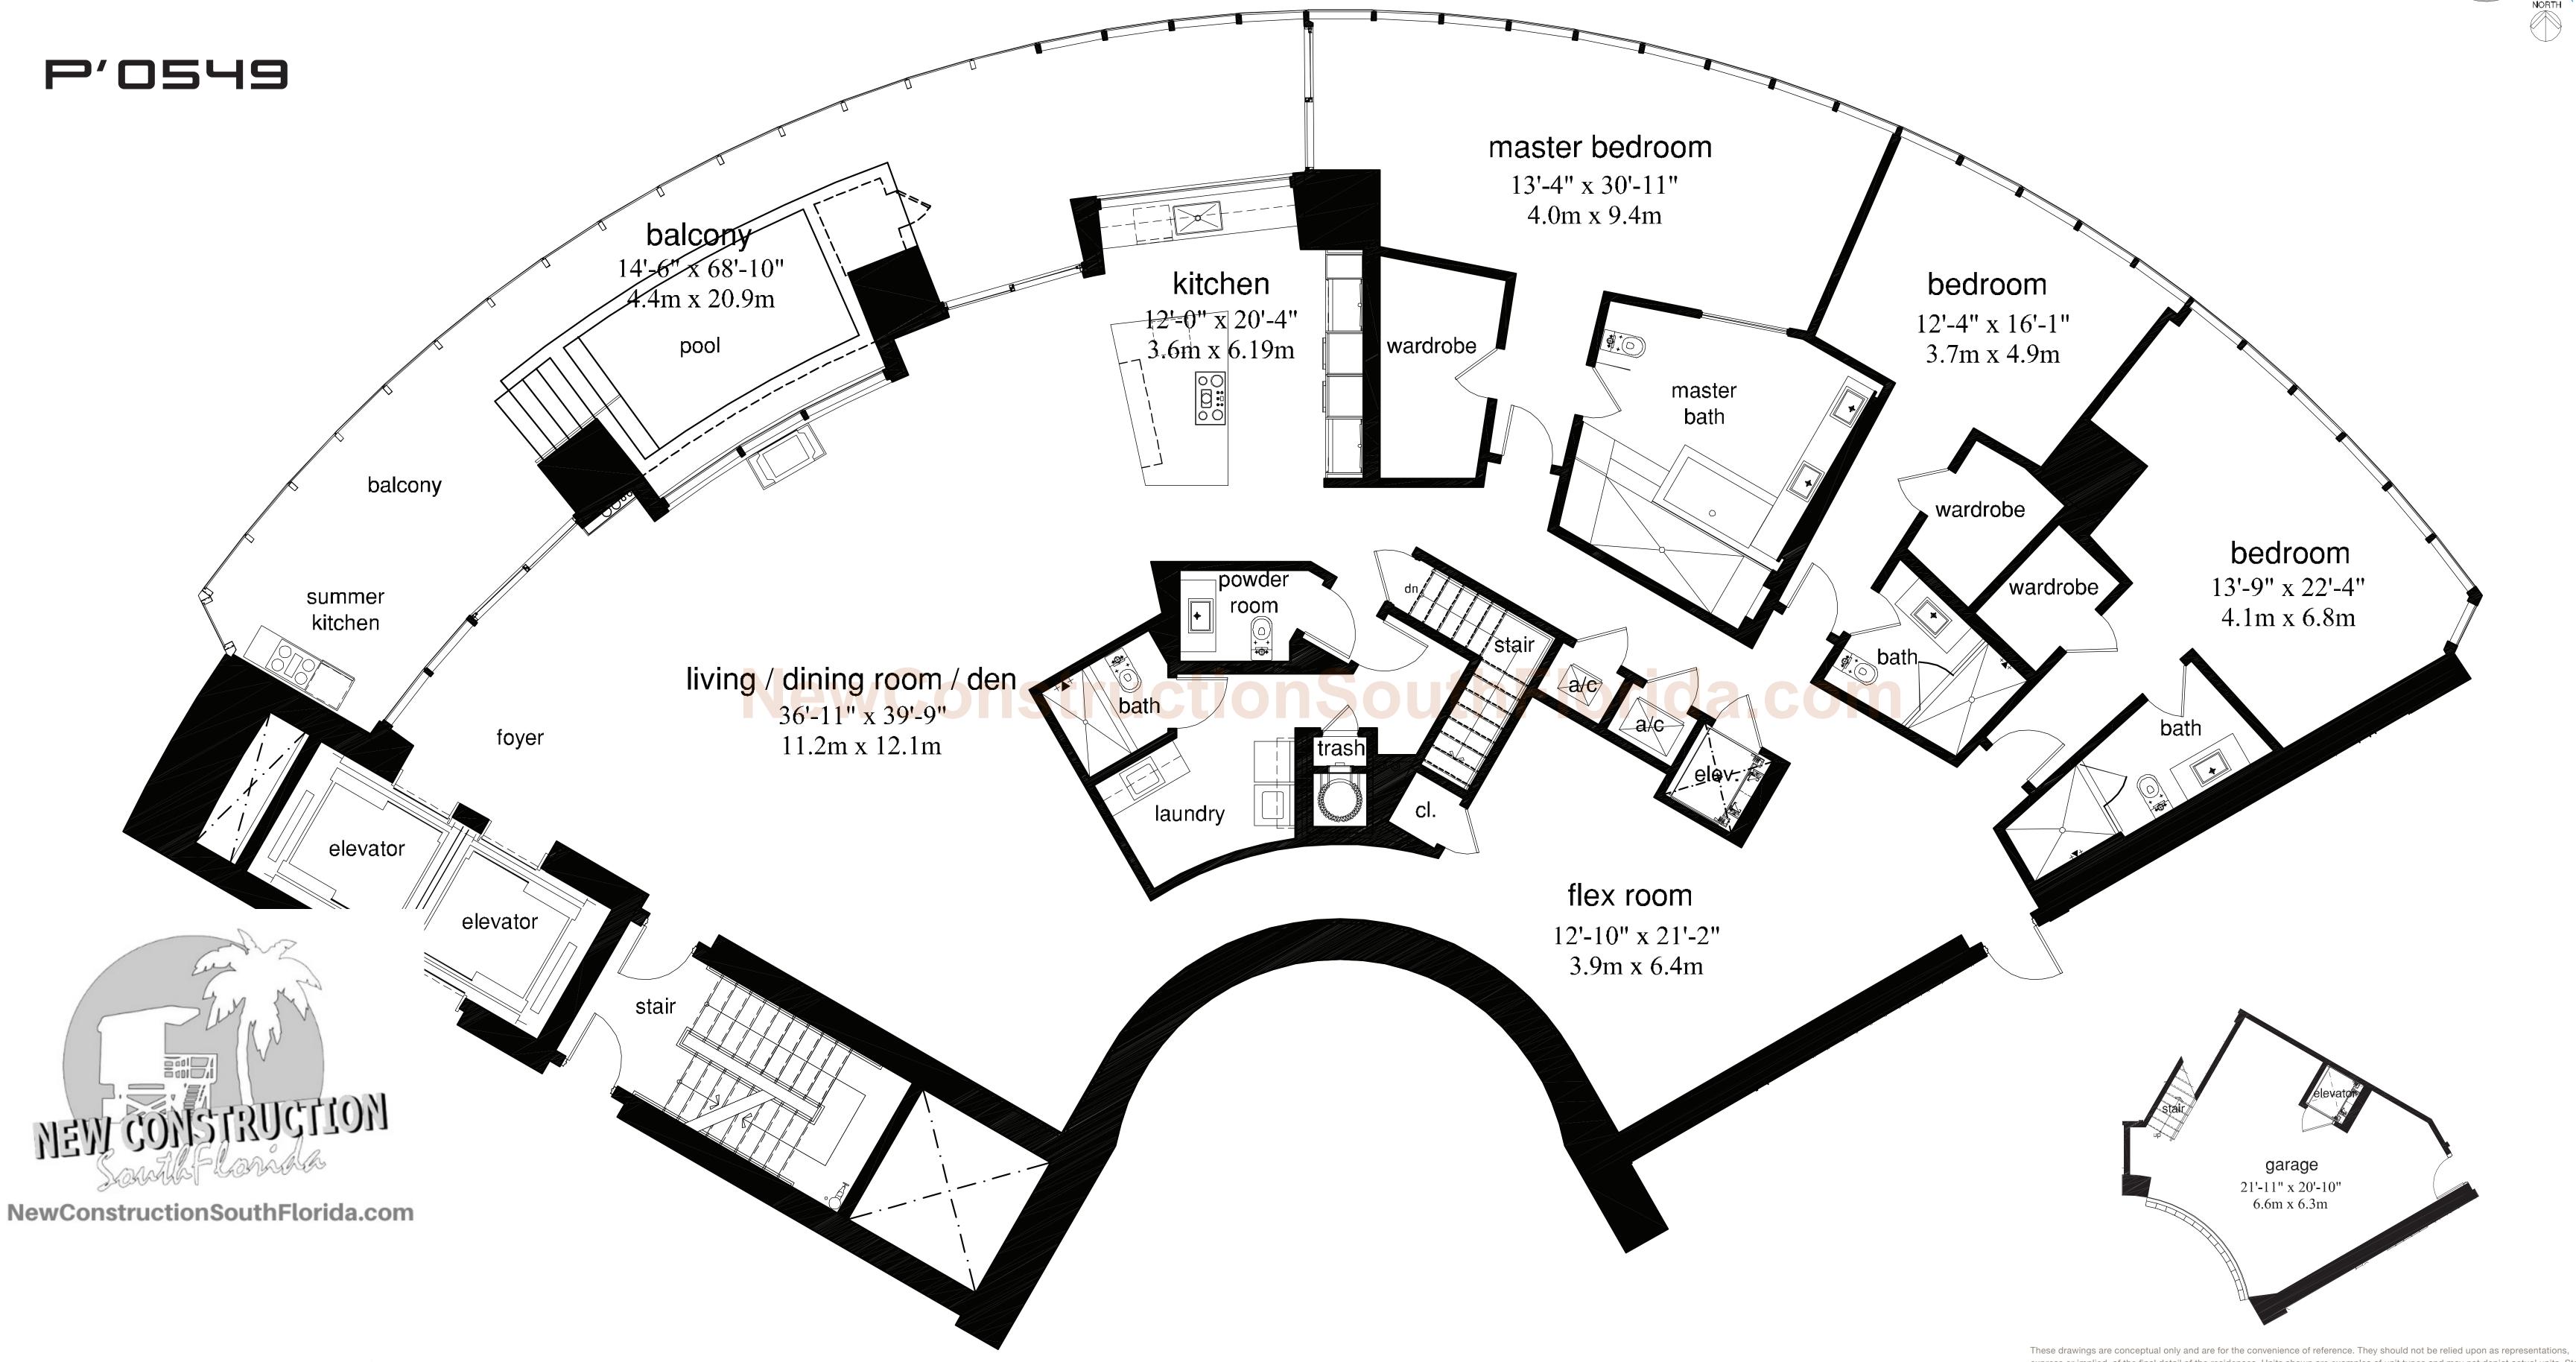

## PORSCHE DESIGN TOWER MIAMI P'OO)

 Area
 SQ FT
 M²

 Interior
 4,513
 419.2

 Balcony
 831
 77.2

 Garage
 569
 52.8

 Total
 5,913
 549.2

express or implied, of the final detail of the residences. Units shown are examples of unit types and may not depict actual units. Stated square footages are ranges for a particular unit type and are measured to the exterior boundaries of the exterior walls and the centerline of interior demising walls and in fact vary from the area that would be determined by using the description and definition of the "Unit" set forth in the Declaration [which generally only includes the interior airspace between the perimeter walls and excludes interior structural components]. All depictions of appliances, plumbing fixtures, equipment, counters, soffits, floor coverings and other matters of detail are conceptual only and are not necessarily included in each Unit. Consult your Agreement and the Prospectus for the items included with the Unit. Dimensions and square footage are approximate, will vary with specific unit type, and may vary with actual construction. Additionally, measurements of rooms set forth on any floor plan are nominal and generally taken at the greatest points of each given room [as if the room were a perfect rectangle], without regard for any cutouts. Unit orientation and windows [including number, size, orientation and awnings], balcony/lanais [including configuration, size and railing/balustrade], structure and mechanical chases may vary. The developer expressly reserves the right to make modifications, revisions, and changes it deems desirable in its sole and absolute discretion and without notice.