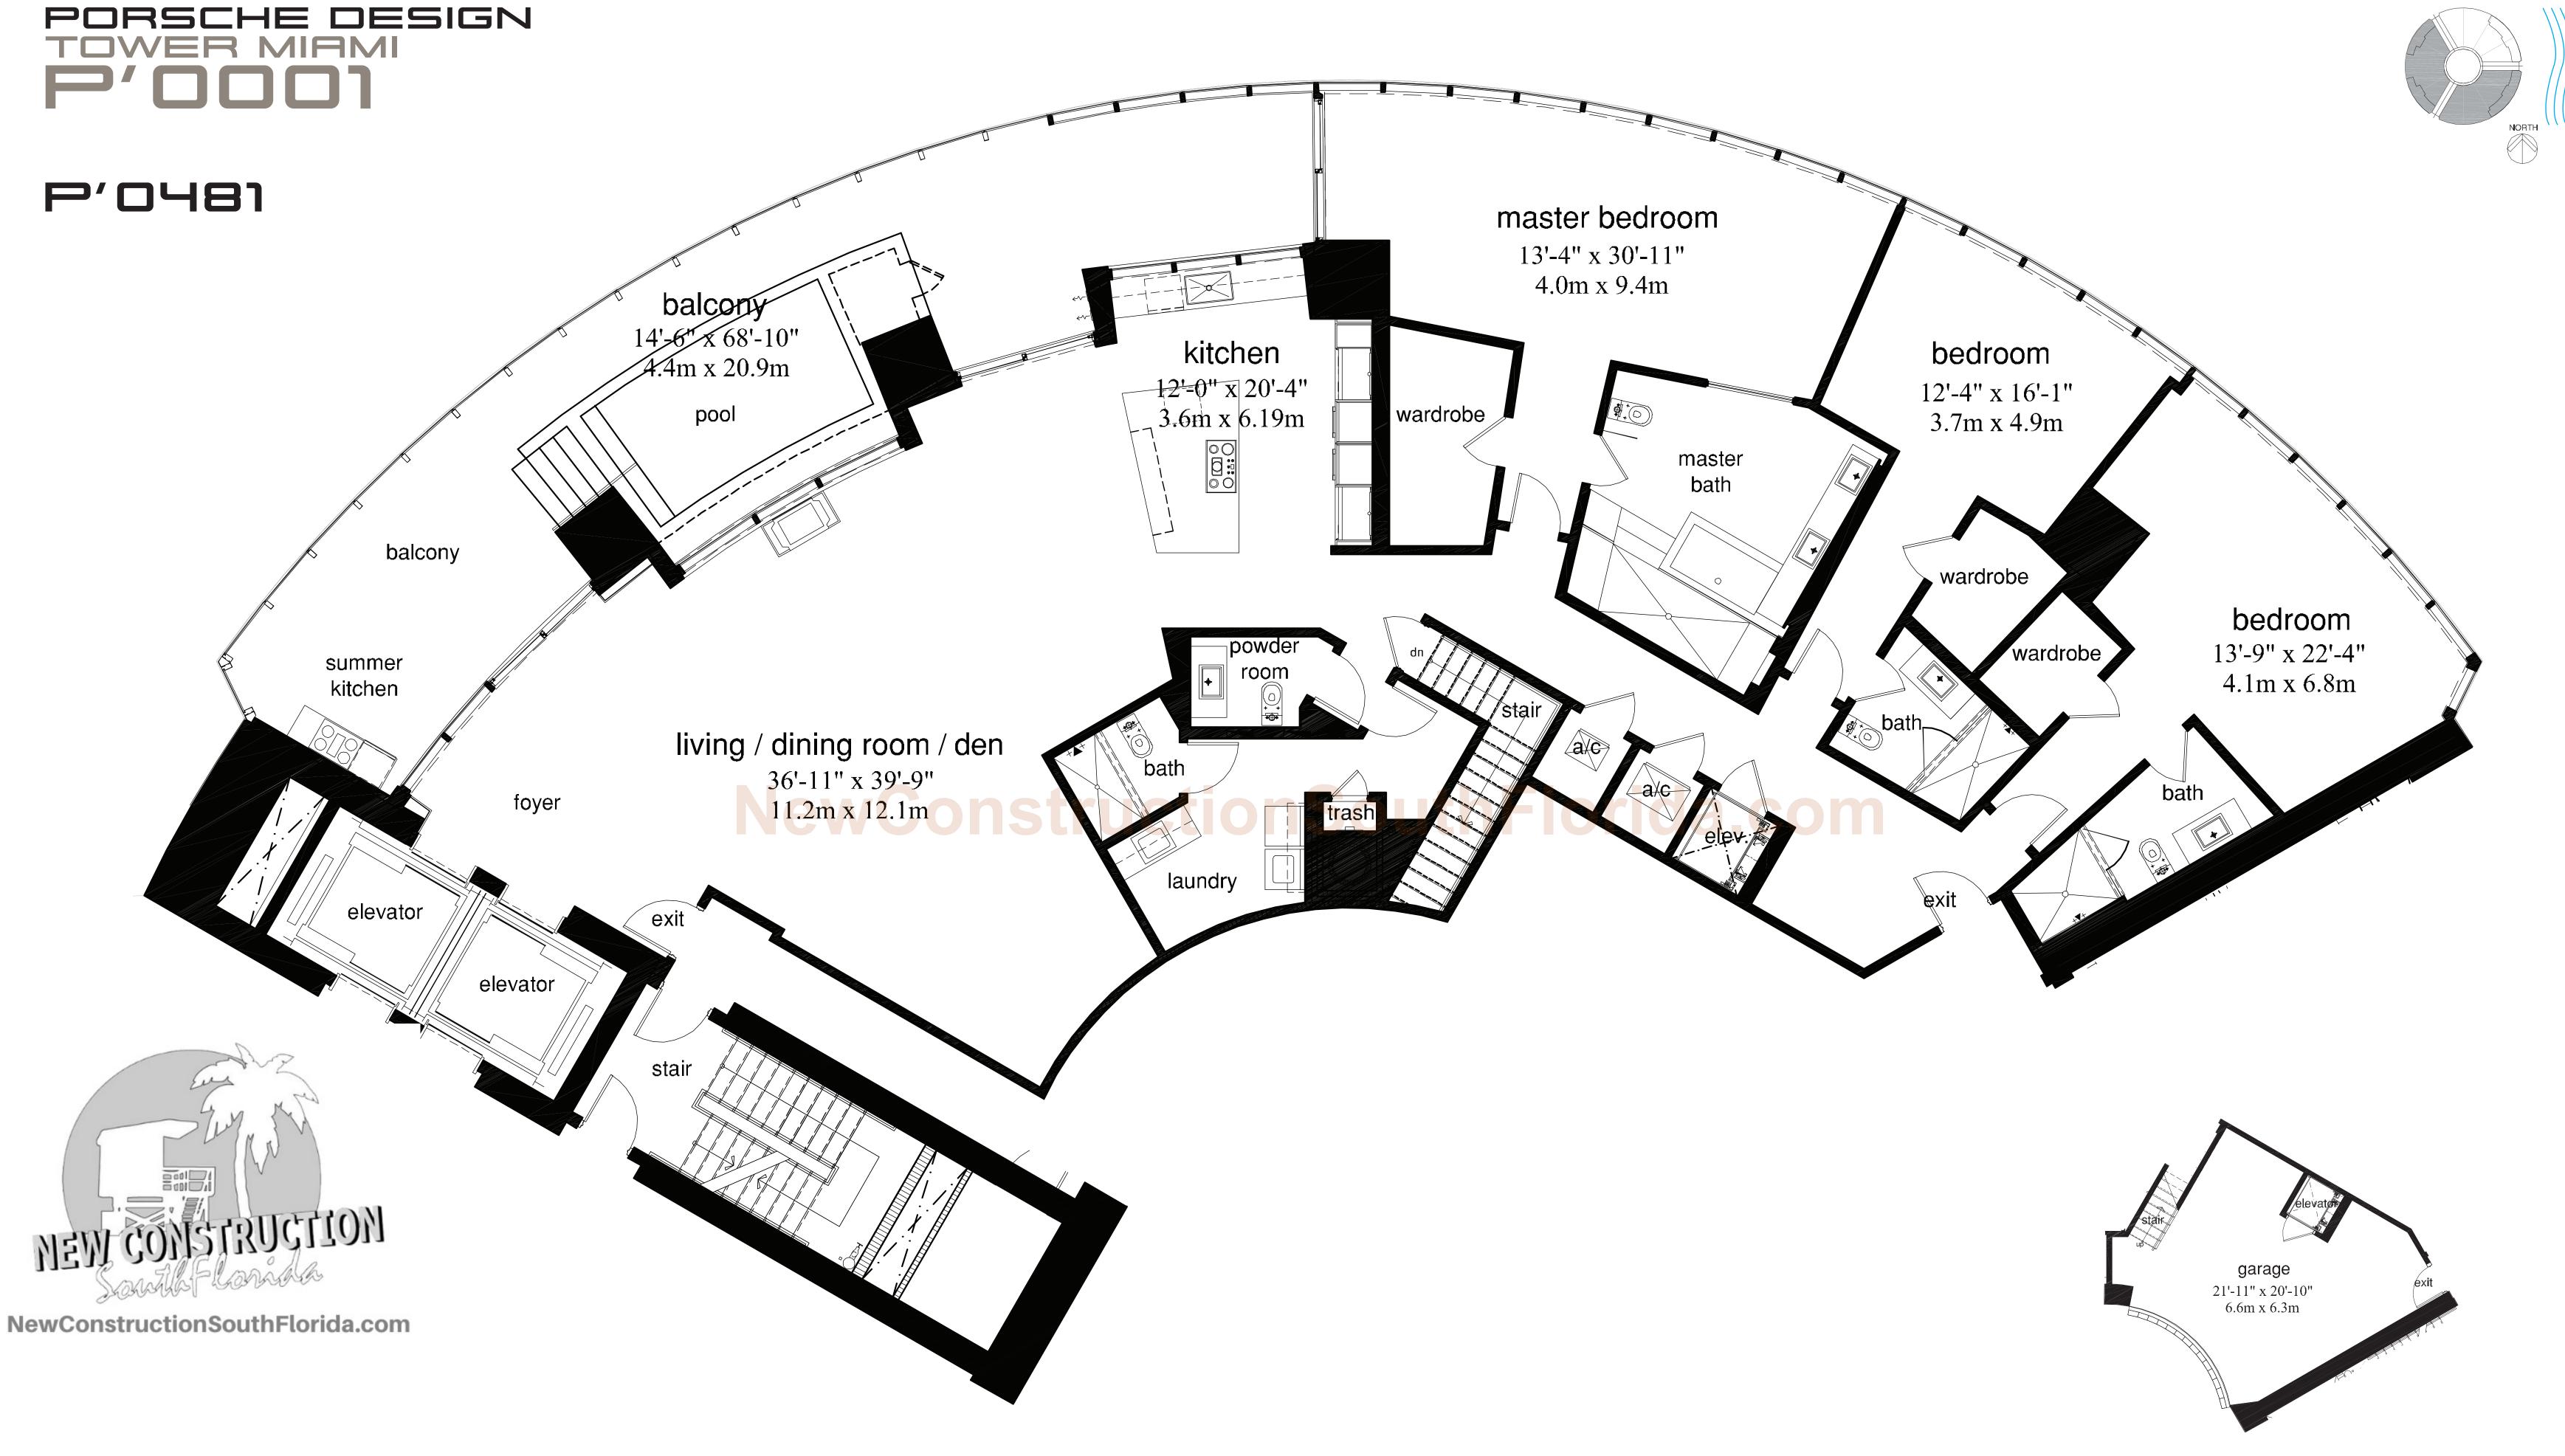

| Area     | SQ FT | $M^2$ |
|----------|-------|-------|
|          |       |       |
| Intorior | 3,785 | 351.6 |
| Interior | 3,703 | 331.0 |
| D 1      | 201   | 77.0  |
| Balcony  | 831   | 77.2  |
|          |       |       |
| Garage   | 569   | 52.8  |
| 9        |       |       |
|          |       |       |
| Total    | 5,185 | 481.6 |
|          | 3,.33 |       |

These drawings are conceptual only and are for the convenience of reference. They should not be relied upon as representations, express or implied, of the final detail of the residences. Units shown are examples of unit types and may not depict actual units. Stated square footages are ranges for a particular unit type and are measured to the exterior boundaries of the exterior walls and the centerline of interior demising walls and in fact vary from the area that would be determined by using the description and definition of the "Unit" set forth in the Declaration [which generally only includes the interior airspace between the perimeter walls and excludes interior structural components]. All depictions of appliances, plumbing fixtures, equipment, counters, soffits, floor coverings and other matters of detail are conceptual only and are not necessarily included in each Unit. Consult your Agreement and the Prospectus for the items included with the Unit. Dimensions and square footage are approximate, will vary with specific unit type, and may vary with actual construction. Additionally, measurements of rooms set forth on any floor plan are nominal and generally taken at the greatest points of each given room [as if the room were a perfect rectangle], without regard for any cutouts. Unit orientation and windows [including number, size, orientation and awnings], balcony/lanais [including configuration, size and railing/balustrade], structure and mechanical chases may vary. The developer expressly reserves the right to make modifications, revisions, and changes it deems desirable in its sole and absolute discretion and without notice.