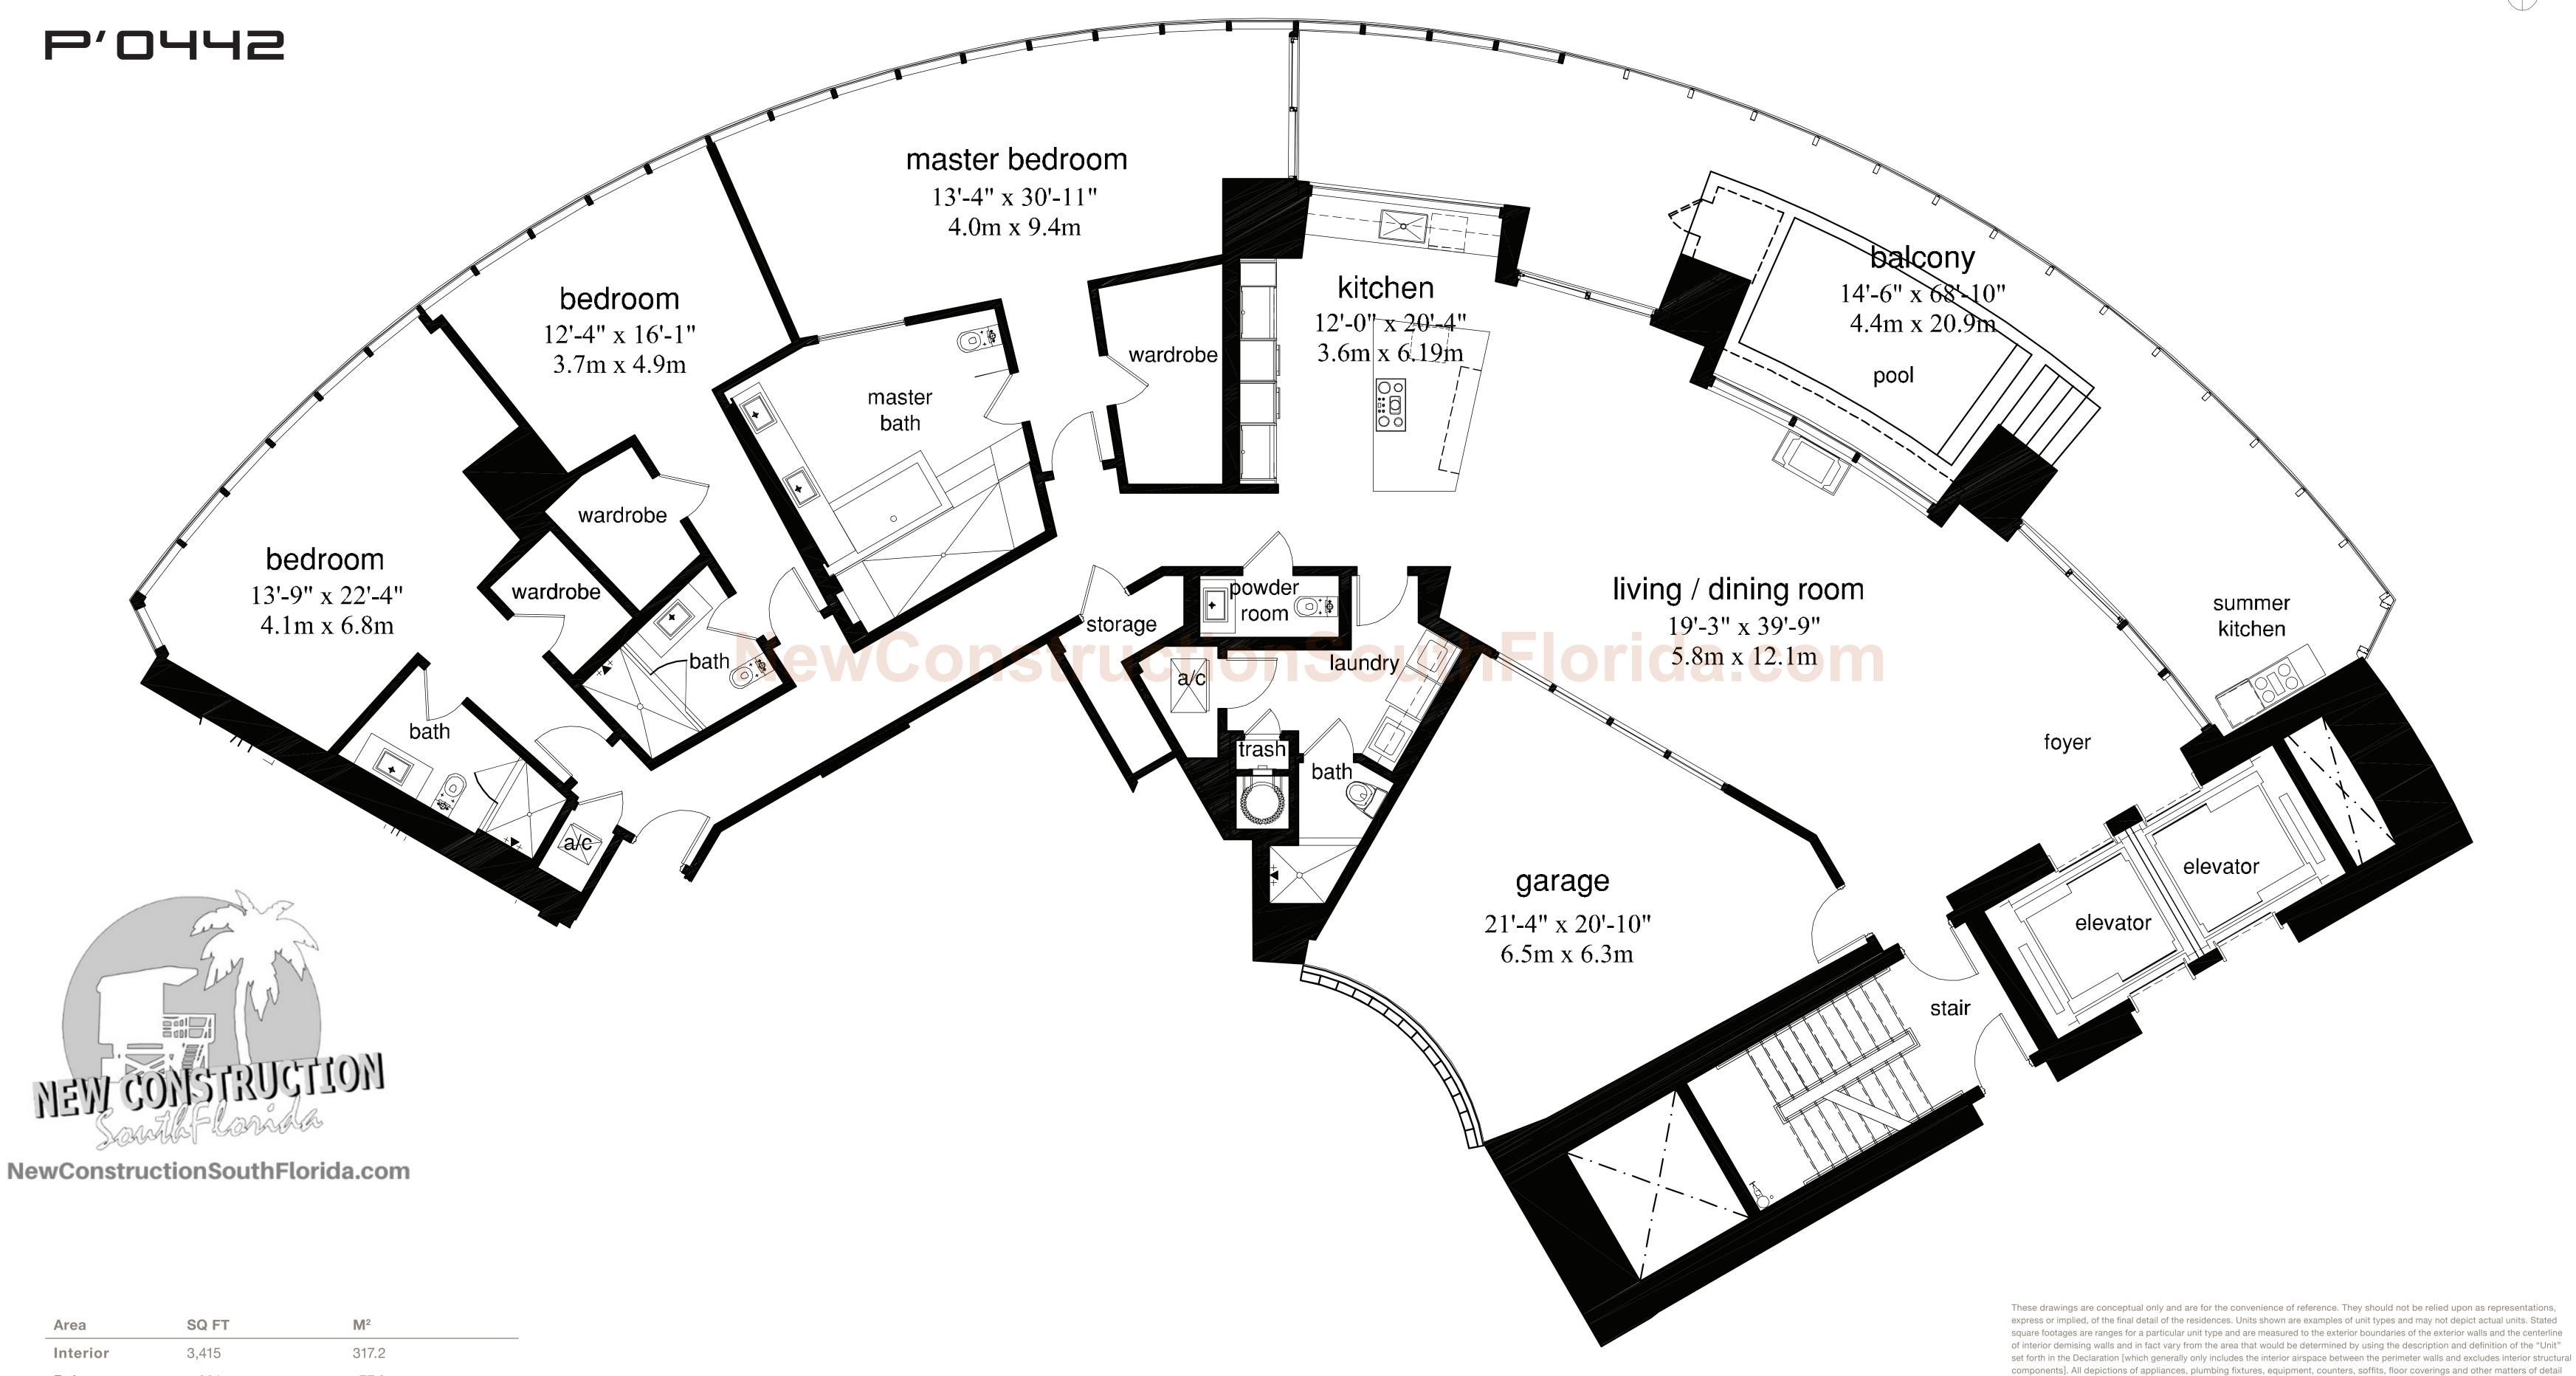

## PORSCHE DESIGN TOWER MIRMI P'OO)

77.2

46.7

441.1

Balcony

Garage

4,749

are conceptual only and are not necessarily included in each Unit. Consult your Agreement and the Prospectus for the items included with the Unit. Dimensions and square footage are approximate, will vary with specific unit type, and may vary with actual construction.

Additionally, measurements of rooms set forth on any floor plan are nominal and generally taken at the greatest points of each given room [as if the room were a perfect rectangle], without regard for any cutouts. Unit orientation and windows [including number, size, orientation and awnings], balcony/lanais [including configuration, size and railing/balustrade], structure and mechanical chases may

vary. The developer expressly reserves the right to make modifications, revisions, and changes it deems desirable in its sole and

absolute discretion and without notice.